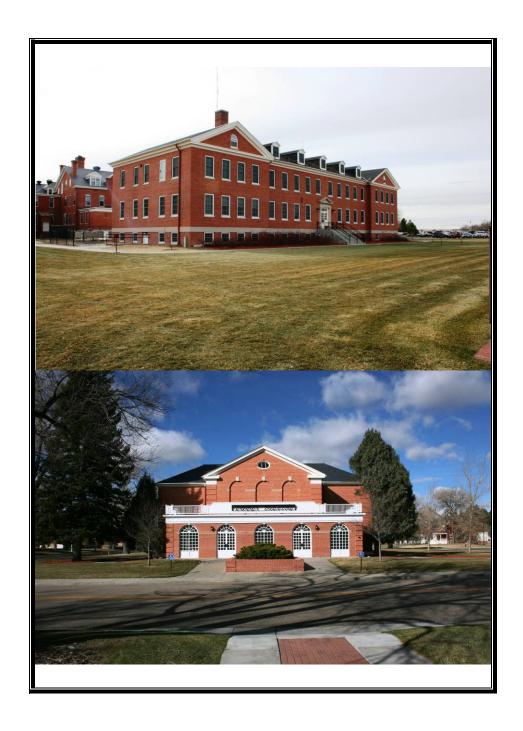

# **4.3.2.1 Building 315**

Building 315 was originally built by the WPA in 1935 as a shoe repair shop and is currently used as a general purpose warehouse (USACERL 1993). It is southwest of Buildings 317 and 319. The single-story rectangular building covers 11,210 square feet and is oriented northeast-southwest along the Union Pacific Railroad tracks. It has a medium pitch, front gabled roof clad with composition shingles. Vent stacks rise from the roof along with a single central brick chimney with a corbelled cap. There is a louvered vent in each gable end. The southeast and northwest façades have a loading dock with concrete piers and deck along the entire façade. The dock along the northwest, or railroad side, appears to be original while the dock on the southeast façade appears to be a later replacement. The northwest and southeast facades each have a central bay door, four single-leaf doors, and ten double-hung windows. The southwest façade has a single-leaf door and two double-hung wood sash windows. The northeast façade has a boarded up window and door.

Figure 4-18: South and west facades of Building 315

This building is in fair condition and retains integrity of design, materials, workmanship, setting and feeling. It is significant under Criterion A for its WPA associations, more specifically direct ties to the WPA camp at Fort Riley, and under Criterion C as a representative example of warehouse building design followed by the WPA at Fort Riley in the late 1930s. This report concurs with the previous evaluation of Building 315 as NRHP-eligible.