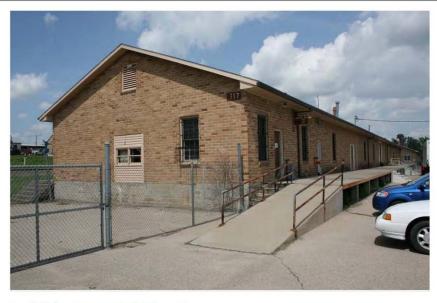

# 4.3.2.2 Building 317

Building 317 was originally built by the WPA in 1935 for an unknown purpose and is currently used as a general purpose warehouse. It is situated between Buildings 315 and 319. The single-story rectangular building covers 11,210 square feet and is oriented northeast-southwest along the Union Pacific Railroad tracks. It has a medium pitch, front gabled roof clad with composition shingles. Vent stacks rise from the roof along with a single central brick chimney with a corbelled cap. The southeast façade has a concrete loading dock along their entire length. There is also a central bay door, four single-leaf doors, and nine wooden double-hung windows. The northwest façade also has a loading dock along the entire length. It has two single-leaf doors and nine wooden double-hung windows. The southwest façade has a wooden double-hung window, a

fixed window in an in-filled doorway, and a louvered vent in the gable. The northeast façade has a double-leaf metal door and louvered vent in the gable.

Figure 4-19: South and east facades of Building 317

This building is in fair condition and, although it is more altered than Building 315, retains its historic integrity of location, design, workmanship, setting, and feeling. It is significant under Criterion A for its WPA associations, more specifically direct ties to the WPA camp at Fort Riley, and under Criterion C as a representative example of warehouse building design followed by the WPA at Fort Riley in the late 1930s. This report concurs with the previous evaluation of Building 317 as NRHP-eligible.