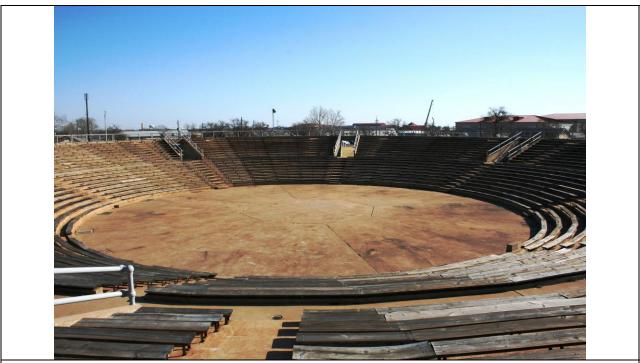

concrete target storage bunkers (Figure 4-17), two in each new flanking section added by the WPA. They have steel I-beams supporting the concrete roof which is covered with earth. In the older, center portion of the range, a reinforced concrete restroom (Figure 4-17) was also added by the WPA. A two-foot high concrete bench lies along the entire length of the pit wall, except where there are entrances for the storage bunkers and restrooms (Figure 4-15 through 4-17). The bench was incorporated into the new sections added by the WPA and laid against the original limestone rock section in the center. A variable height concrete cap along the entire length of the retaining wall also appears to have been added by the WPA. A concrete gutter was built between the wall and the hillside to provide controlled drainage for a natural spring located at the northwest end of the pit (Figure 4-15).

The center, stone wall portion of the range has previously been evaluated NRHP-eligible; however no determination has been made to date on the WPA additions. The WPA additions to the target range are significant under Criterion A for their association with the WPA construction program at Fort Riley. The target range retains integrity of design, materials, workmanship, location, setting, association, and feeling and is recommended eligible for listing in the NRHP.

Figure 4-14: Location map of Ft. Riley target range.

Figure 4-15: Target pit area. Wall and bench at right, concrete gutter at right of two-track dirt road, and hillside at left.

Figure 4-16: Retaining wall in target pit showing transition. Original section at left and WPA addition at right. Note concrete bench at bottom of wall and concrete cap on original section over limestone capstones.