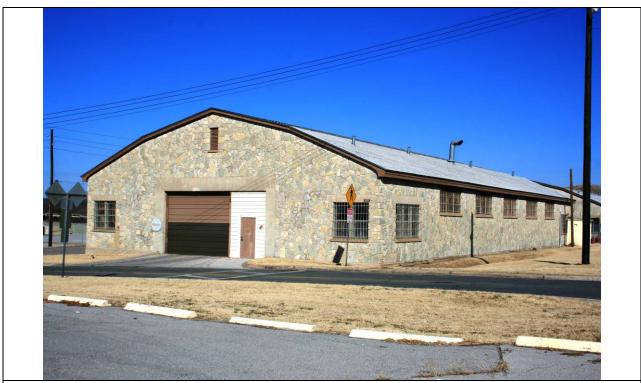

# **4.3.2.1 Building 315**

Building 315 was originally built by the WPA in 1935 as a shoe repair shop and is currently used as a general purpose warehouse (USACERL 1993). It is southwest of Buildings 317 and 319. The single-story rectangular building covers 11,210 square feet and is oriented northeast-southwest along the Union Pacific Railroad tracks. It has a medium pitch, front gabled roof clad with composition shingles. Vent stacks rise from the roof along with a single central brick chimney with a corbelled cap. There is a louvered vent in each gable end. The southeast and northwest façades have a loading dock with concrete piers and deck along the entire façade. The dock along the northwest, or railroad side, appears to be original while the dock on the southeast façade appears to be a later replacement. The northwest and southeast facades each have a central bay door, four single-leaf doors, and ten double-hung windows. The southwest façade has a single-leaf door and two double-hung wood sash windows. The northeast façade has a boarded up window and door.

Figure 4-18: South and west facades of Building 315

This building is in fair condition and retains integrity of design, materials, workmanship, setting and feeling. It is significant under Criterion A for its WPA associations, more specifically direct ties to the WPA camp at Fort Riley, and under Criterion C as a representative example of warehouse building design followed by the WPA at Fort Riley in the late 1930s. This report concurs with the previous evaluation of Building 315 as NRHP-eligible.