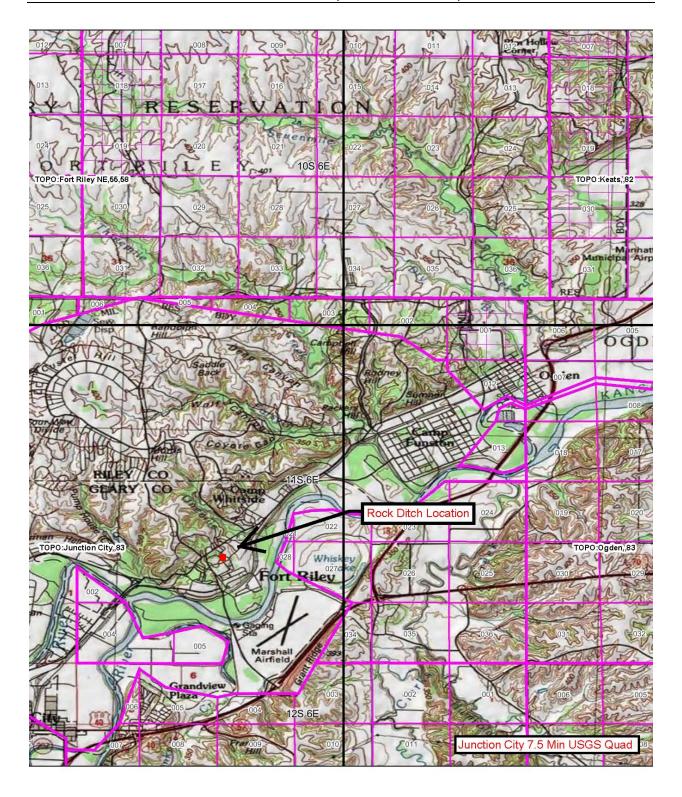

| Original 1st Revision, 2nd Revision                                                                                                                       | "Kevision (circle                                                                                      | one)                                                                       |                                                                                                                                                     |                                                                                                                                                                                                                                                                                                                                                                                                                                                                                                                                                                                                                                                                                                                                                                                                                                                                                                                                                                                                                                                                                                                                                                                                                                                                                                                                                                                                                                                                                                                                                                                                                                                                                                                                                                                                                                                                                                                                                                                                                                                                                                                                |                                                               |                              | £ 200 3 6632                             |                          |
|-----------------------------------------------------------------------------------------------------------------------------------------------------------|--------------------------------------------------------------------------------------------------------|----------------------------------------------------------------------------|-----------------------------------------------------------------------------------------------------------------------------------------------------|--------------------------------------------------------------------------------------------------------------------------------------------------------------------------------------------------------------------------------------------------------------------------------------------------------------------------------------------------------------------------------------------------------------------------------------------------------------------------------------------------------------------------------------------------------------------------------------------------------------------------------------------------------------------------------------------------------------------------------------------------------------------------------------------------------------------------------------------------------------------------------------------------------------------------------------------------------------------------------------------------------------------------------------------------------------------------------------------------------------------------------------------------------------------------------------------------------------------------------------------------------------------------------------------------------------------------------------------------------------------------------------------------------------------------------------------------------------------------------------------------------------------------------------------------------------------------------------------------------------------------------------------------------------------------------------------------------------------------------------------------------------------------------------------------------------------------------------------------------------------------------------------------------------------------------------------------------------------------------------------------------------------------------------------------------------------------------------------------------------------------------|---------------------------------------------------------------|------------------------------|------------------------------------------|--------------------------|
| Site Number                                                                                                                                               | County _Ge                                                                                             | ary                                                                        | Unma                                                                                                                                                | arked Burial Site Numb                                                                                                                                                                                                                                                                                                                                                                                                                                                                                                                                                                                                                                                                                                                                                                                                                                                                                                                                                                                                                                                                                                                                                                                                                                                                                                                                                                                                                                                                                                                                                                                                                                                                                                                                                                                                                                                                                                                                                                                                                                                                                                         | er                                                            |                              |                                          |                          |
| Site Name Marshall F                                                                                                                                      | ield Levee                                                                                             |                                                                            |                                                                                                                                                     |                                                                                                                                                                                                                                                                                                                                                                                                                                                                                                                                                                                                                                                                                                                                                                                                                                                                                                                                                                                                                                                                                                                                                                                                                                                                                                                                                                                                                                                                                                                                                                                                                                                                                                                                                                                                                                                                                                                                                                                                                                                                                                                                |                                                               |                              |                                          |                          |
| usgs 7.5' Map Name Junct                                                                                                                                  |                                                                                                        |                                                                            |                                                                                                                                                     |                                                                                                                                                                                                                                                                                                                                                                                                                                                                                                                                                                                                                                                                                                                                                                                                                                                                                                                                                                                                                                                                                                                                                                                                                                                                                                                                                                                                                                                                                                                                                                                                                                                                                                                                                                                                                                                                                                                                                                                                                                                                                                                                | Map Date                                                      | 1983                         | _▲                                       |                          |
| Location (complete one or more                                                                                                                            |                                                                                                        |                                                                            |                                                                                                                                                     |                                                                                                                                                                                                                                                                                                                                                                                                                                                                                                                                                                                                                                                                                                                                                                                                                                                                                                                                                                                                                                                                                                                                                                                                                                                                                                                                                                                                                                                                                                                                                                                                                                                                                                                                                                                                                                                                                                                                                                                                                                                                                                                                |                                                               | /                            |                                          |                          |
| ¼ of¼ of                                                                                                                                                  | ¼ of Sec                                                                                               | TR                                                                         | Zone: <u>14</u>                                                                                                                                     |                                                                                                                                                                                                                                                                                                                                                                                                                                                                                                                                                                                                                                                                                                                                                                                                                                                                                                                                                                                                                                                                                                                                                                                                                                                                                                                                                                                                                                                                                                                                                                                                                                                                                                                                                                                                                                                                                                                                                                                                                                                                                                                                |                                                               |                              |                                          |                          |
| ¼ of¼ of                                                                                                                                                  | ¼ of Sec                                                                                               | TR                                                                         |                                                                                                                                                     | Easting <u>694618</u>                                                                                                                                                                                                                                                                                                                                                                                                                                                                                                                                                                                                                                                                                                                                                                                                                                                                                                                                                                                                                                                                                                                                                                                                                                                                                                                                                                                                                                                                                                                                                                                                                                                                                                                                                                                                                                                                                                                                                                                                                                                                                                          | Northing _                                                    | 432573                       | 0_                                       |                          |
| ¼ of¼ of                                                                                                                                                  | ¼ of Sec                                                                                               | TR                                                                         |                                                                                                                                                     | Easting 693181                                                                                                                                                                                                                                                                                                                                                                                                                                                                                                                                                                                                                                                                                                                                                                                                                                                                                                                                                                                                                                                                                                                                                                                                                                                                                                                                                                                                                                                                                                                                                                                                                                                                                                                                                                                                                                                                                                                                                                                                                                                                                                                 | _ Northing _                                                  | 432363                       | 2                                        |                          |
| ¼ of¼ of                                                                                                                                                  | ¼ of Sec                                                                                               | TR                                                                         |                                                                                                                                                     | Easting 692660                                                                                                                                                                                                                                                                                                                                                                                                                                                                                                                                                                                                                                                                                                                                                                                                                                                                                                                                                                                                                                                                                                                                                                                                                                                                                                                                                                                                                                                                                                                                                                                                                                                                                                                                                                                                                                                                                                                                                                                                                                                                                                                 | Northing _                                                    | 432492                       | 0                                        |                          |
| Drainage: Site rests<br>Site Description The site<br>Marshall Field<br>height from 15-<br>greatest nearest<br>It was built in                             | e consists<br>The levee<br>40 feet de<br>the rive                                                      | of an e<br>is appro<br>pending<br>r and ta                                 | arthen l<br>ximatel<br>on the l<br>pers to                                                                                                          | levee with a<br>y four mile<br>location. The<br>only a few                                                                                                                                                                                                                                                                                                                                                                                                                                                                                                                                                                                                                                                                                                                                                                                                                                                                                                                                                                                                                                                                                                                                                                                                                                                                                                                                                                                                                                                                                                                                                                                                                                                                                                                                                                                                                                                                                                                                                                                                                                                                     | mason<br>s in I<br>ne ove<br>feet n                           | nry cor<br>ength.<br>rall he | e surro<br>It vari<br>ight is<br>e inter | undin<br>.es ir<br>state |
| Artifacts Collected None                                                                                                                                  |                                                                                                        |                                                                            |                                                                                                                                                     |                                                                                                                                                                                                                                                                                                                                                                                                                                                                                                                                                                                                                                                                                                                                                                                                                                                                                                                                                                                                                                                                                                                                                                                                                                                                                                                                                                                                                                                                                                                                                                                                                                                                                                                                                                                                                                                                                                                                                                                                                                                                                                                                |                                                               |                              |                                          |                          |
| Location of Artifacts (circle one Artifacts Observed, Not Collect Informant/Location of Other Art                                                         | edifacts                                                                                               |                                                                            |                                                                                                                                                     |                                                                                                                                                                                                                                                                                                                                                                                                                                                                                                                                                                                                                                                                                                                                                                                                                                                                                                                                                                                                                                                                                                                                                                                                                                                                                                                                                                                                                                                                                                                                                                                                                                                                                                                                                                                                                                                                                                                                                                                                                                                                                                                                |                                                               |                              |                                          |                          |
| Artifacts Observed, Not Collect                                                                                                                           | edifacts                                                                                               |                                                                            | Speci<br>Unkn<br>Palec<br>Archk<br>Early<br>Middl                                                                                                   | fic Time Period (circle<br>own<br>indian—Unknown Begin<br>ilc 7000 B.C.—A.D. 1<br>Ceramic (A.D. 1—A.D.)<br>e Ceramic (A.D. 1500—                                                                                                                                                                                                                                                                                                                                                                                                                                                                                                                                                                                                                                                                                                                                                                                                                                                                                                                                                                                                                                                                                                                                                                                                                                                                                                                                                                                                                                                                                                                                                                                                                                                                                                                                                                                                                                                                                                                                                                                               | one or more<br>ning—7000 E<br>1000)<br>A.D. 1500)             | )                            |                                          |                          |
| Artifacts Observed, Not Collect<br>Informant/Location of Other Art                                                                                        | edifacts                                                                                               |                                                                            | Speci<br>Unkn<br>Palec<br>Archk<br>Early<br>Middl                                                                                                   | fic Time Period (circle own ioindian—Unknown Begin iic 7000 B.C.—A.D. 1 Ceramic (A.D. 1—A.D. e Ceramic (A.D. 1500—A.Ioon own 320                                                                                                                                                                                                                                                                                                                                                                                                                                                                                                                                                                                                                                                                                                                                                                                                                                                                                                                                                                                                                                                                                                                                                                                                                                                                                                                                                                                                                                                                                                                                                                                                                                                                                                                                                                                                                                                                                                                                                                                               | one or more<br>ning—7000 E<br>1000)<br>A.D. 1500)             | )                            |                                          |                          |
| Artifacts Observed, Not Collect<br>Informant/Location of Other Art<br>GeneralTime Period (circle one of<br>Prehistoric American Indian:                   | or more);                                                                                              |                                                                            | Speci<br>Unkn<br>Palec<br>Arche<br>Early<br>Middl<br>Late<br>Unkin<br>Pre-14                                                                        | fic Time Period (circle own indian—Unknown Begin ine 7000 B.C.—A.D. 1 Ceramic (A.D. 1—A.D. e Ceramic (A.D. 1500—A.I own 15 | one or more<br>ning—7000 E<br>1000)<br>A.D. 1500)             | )                            |                                          |                          |
| Artifacts Observed, Not Collect Informant/Location of Other Art GeneralTime Period (circle one of Prehistoric American Indian: Historic American Indian:  | or more):                                                                                              |                                                                            | Speci<br>Unkn<br>Palec<br>Arche<br>Early<br>Middl<br>Late<br>Unkin<br>Pre-14<br>1820-<br>1875-<br>Unkn<br>Pre-1<br>1803-<br>1854-<br>1861-<br>1900- | fic Time Period (circle own lindian—Unknown Begin ic 7000 B.C.—A.D. 1 Ceramic (A.D. 1—A.D. e Ceramic (A.D. 1500—A.I own lindian) and lindian l | one or more<br>ning—7000 E<br>(000)<br>A.D. 1500)<br>D. 1800) | )                            |                                          |                          |
| Artifacts Observed, Not Collect Informant/Location of Other Art GeneralTime Period (circle one of Prehistoric American Indian:  Historic American Indian: | ifacts  or more):  American  he levee warrial, Camp, Cave, Cr. Quarry, Rock Shelter Domestic, Governme | Vas built<br>emetery, Earth M<br>r, Sacred, Stone N<br>nt, Industrial, Lan | Speci Unkn Palec Archa Early Middl Late  Unkin Pre-1 1820- 1875- Unkn Pre-1 1803- 1854- 1861- 1900- by the                                          | fic Time Period (circle own indian—Unknown Begin ito 7000 B.C.—A.D. 1 Ceramic (A.D. 1—A.D. e Ceramic (A.D. 1500—A.I own 1200 1200 1200 1200 1200 1200 1200 120                                                                                                                                                                                                                                                                                                                                                                                                                                                                                                                                                                                                                                                                                                                                                                                                                                                                                                                                                                                                                                                                                                                                                                                                                                                                                                                                                                                                                                                                                                                                                                                                                                                                                                                                                                                                                                                                                                                                                                 | one or more ning—7000 E 1000) A.D. 1500) D. 1800)             | Place, rkshop, id,           |                                          | ore                      |

| Area of the Site approx 27 q. acres                                                                                                                                                                                                                                                   | / meters (circle one).                                                                                                                                                                                                                                                                                      |           |
|---------------------------------------------------------------------------------------------------------------------------------------------------------------------------------------------------------------------------------------------------------------------------------------|-------------------------------------------------------------------------------------------------------------------------------------------------------------------------------------------------------------------------------------------------------------------------------------------------------------|-----------|
|                                                                                                                                                                                                                                                                                       | tal, Multicomponent Vertical (circle one). Single Component                                                                                                                                                                                                                                                 |           |
|                                                                                                                                                                                                                                                                                       |                                                                                                                                                                                                                                                                                                             |           |
|                                                                                                                                                                                                                                                                                       | Construction, Cultivated, Fallow, Grassland, Never Disturbed, Woods, City/Tov<br>r Good. Levee is still in use and maintained                                                                                                                                                                               |           |
| Describe Any Disturbance to the Site                                                                                                                                                                                                                                                  | not appear to be any disturbance.                                                                                                                                                                                                                                                                           |           |
|                                                                                                                                                                                                                                                                                       | Address 7264 Normandy Dr                                                                                                                                                                                                                                                                                    |           |
| Chy_Fort Riley                                                                                                                                                                                                                                                                        | State <u>KS</u> Zip <u>66442-6421</u> Telephone ( )                                                                                                                                                                                                                                                         | -         |
| Historic Maps, References, or InformantsWI                                                                                                                                                                                                                                            | PA Building Cards dated 6/24/1937                                                                                                                                                                                                                                                                           |           |
|                                                                                                                                                                                                                                                                                       |                                                                                                                                                                                                                                                                                                             |           |
|                                                                                                                                                                                                                                                                                       |                                                                                                                                                                                                                                                                                                             |           |
|                                                                                                                                                                                                                                                                                       |                                                                                                                                                                                                                                                                                                             |           |
|                                                                                                                                                                                                                                                                                       |                                                                                                                                                                                                                                                                                                             |           |
| Recorded By C. Blackwell, D. Ha<br>Address 9563 S. Kingston Ct                                                                                                                                                                                                                        | ert                                                                                                                                                                                                                                                                                                         |           |
|                                                                                                                                                                                                                                                                                       | art                                                                                                                                                                                                                                                                                                         |           |
| Recorded By C. Blackwell, D. Ha Address 9563 S. Kingston Ct Felephone (303) 754-4200 Affiliation of Recorder (circle one) KSHS — KI                                                                                                                                                   | art                                                                                                                                                                                                                                                                                                         |           |
| Recorded By C. Blackwell, D. Ha Address 9563 S. Kingston Ct Felephone (303) 754-4200  Affiliation of Recorder (circle one) KSHS — KI                                                                                                                                                  | artDate05/07/200<br>CityEnglewoodStateCOZip80112                                                                                                                                                                                                                                                            |           |
| Recorded By C. Blackwell, D. Ha Address 9563 S. Kingston Ct Felephone (303) 754-4200  Affiliation of Recorder (circle one) KSHS — KI                                                                                                                                                  | Date 05/07/200  City Englewood State CO Zip 80112  U — KSU — WSU — KAA — KCAS — AASCK — Citizen Report —                                                                                                                                                                                                    |           |
| Recorded By C. Blackwell, D. Ha Address 9563 S. Kingston Ct Telephone (303) 754-4200  Affiliation of Recorder (circle one) KSHS — KI State/Federal Archeological Contractor  Agency/Company Name) engineering- Notice!  Map Attach a USGS 7.5 Minute quadrangle map                   | Date 05/07/200  City Englewood State CO Zip 80112  U-KSU-WSU-KAA-KCAS-AASCK-Citizen Report - environmental Management, Inc.                                                                                                                                                                                 | ation and |
| Address 9563 S. Kingston Ct Felephone (303) 754-4200  Affiliation of Recorder (circle one) KSHS — Kl State/Federal/Archeological Contractor  Agency/Company Name) engineering- Notice!  Map Attach a USGS 7.5 Minute quadrangle map ts boundaries. Designate this map Page 3 of 3. A  | City Englewood State CO Zip 80112  U — KSU — WSU — KAA — KCAS — AASCK — Citizen Report —  environmental Management, Inc.  Notice! Notice!                                                                                                                                                                   | ation and |
| Address 9563 S. Kingston Ct Felephone (303) 754-4200  Affiliation of Recorder (circle one) KSHS — Kl State/Federal/Archeological Contractor  Agency/Company Name) engineering- Notice!  Map Attach a USGS 7.5 Minute quadrangle map ts boundaries. Designate this map Page 3 of 3. A  | City Englewood State CO Zip 80112  U — KSU — WSU — KAA — KCAS — AASCK — Citizen Report —  environmental Management, Inc.  Notice! Notice!  or copy a portion of the map at a scale of 1:24,000 and indicate the site's local Attach other maps, such as sketch maps that show important site features. Inc. | ation and |
| Address 9563 S. Kingston Ct Felephone (303) 754-4200  Affiliation of Recorder (circle one) KSHS — Kl State/Federal/Archeological Contractor  Agency/Company Name) engineering- Notice!  Map Attach a USGS 7.5 Minute quadrangle map ts boundaries. Designate this map Page 3 of 3. A  | City Englewood State CO Zip 80112  U — KSU — WSU — KAA — KCAS — AASCK — Citizen Report —  environmental Management, Inc.  Notice! Notice!  or copy a portion of the map at a scale of 1:24,000 and indicate the site's local Attach other maps, such as sketch maps that show important site features. Inc. | ation and |
| Address 9563 S. Kingston Ct Telephone (303) 754-4200  Affiliation of Recorder (circle one) KSHS — KI State/Federal Archeological Contractor  Agency/Company Name) engineering—  Notice!  Map Attach a USGS 7.5 Minute quadrangle map ts boundaries. Designate this map Page 3 of 3. A | City Englewood State CO Zip 80112  U — KSU — WSU — KAA — KCAS — AASCK — Citizen Report —  environmental Management, Inc.  Notice! Notice!  or copy a portion of the map at a scale of 1:24,000 and indicate the site's local Attach other maps, such as sketch maps that show important site features. Inc. | ation and |
| Address 9563 S. Kingston Ct Felephone (303) 754-4200  Affiliation of Recorder (circle one) KSHS — Kl State/Federal/Archeological Contractor  Agency/Company Name) engineering- Notice!  Map Attach a USGS 7.5 Minute quadrangle map ts boundaries. Designate this map Page 3 of 3. A  | City Englewood State CO Zip 80112  U — KSU — WSU — KAA — KCAS — AASCK — Citizen Report —  environmental Management, Inc.  Notice! Notice!  or copy a portion of the map at a scale of 1:24,000 and indicate the site's local Attach other maps, such as sketch maps that show important site features. Inc. | ation and |

|              | Site Location Map             | 411.10 4.22 (Az. ) |   |
|--------------|-------------------------------|--------------------|---|
| Site Number  | Site Name Marshall Field Leve | <u>e</u>           |   |
| see attached |                               |                    |   |
|              |                               |                    |   |
|              |                               |                    |   |
|              |                               |                    |   |
|              |                               |                    |   |
|              |                               |                    |   |
|              |                               |                    |   |
|              |                               |                    |   |
|              |                               |                    |   |
|              |                               |                    |   |
|              |                               |                    |   |
|              |                               |                    |   |
|              |                               |                    |   |
|              |                               |                    |   |
|              |                               |                    |   |
|              |                               |                    |   |
|              |                               |                    |   |
|              |                               |                    |   |
|              |                               |                    |   |
|              |                               |                    | * |
|              |                               |                    |   |
|              |                               |                    |   |
|              |                               |                    |   |
|              |                               |                    |   |
|              |                               |                    |   |
|              |                               |                    |   |
|              |                               |                    |   |