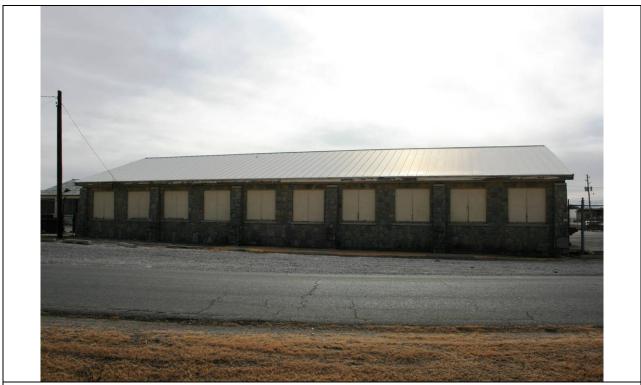

#### 4.3.2.3 Building 319

Building 319 was built in 1936 by the WPA in the WPA camp as a motor repair shop and is currently used as a general instruction building (USACERL 1993). The one-story 9,690 square foot brick building is rectangular in shape and has a medium-pitch front-gabled roof clad with composition shingles. It is oriented northeast-southwest along the Union Pacific Railroad tracks and rests on a concrete foundation. The southwest façade is the main entrance which is composed of a double metal and glass door with two lights. The doors are surrounded by a

modern metal frame storefront inset with windows. The main entrance is flanked by three double-hung windows on either side. A former single leaf door entryway has been boarded up. The northeast façade has two double-hung windows on either side of an in-filled bay door that now has a glass and metal double door in it. The southeast and northwest elevations have double-hung windows and a pedestrian door.

Figure 4-20: South and east facades of Building 319

This building is in good condition, but has impacted integrity of design, materials, workmanship, feeling, and association due to the replacement of windows throughout, in-filling of windows and doorways, and replacement of garage doors. What presumably were originally garage bay doors on the north and south facades have been replaced with aluminum frame and glass double door entrances. No entrance on the building currently relates to its original use as a motor repair shop. It is significant under Criterion A for its WPA associations, more specifically direct ties to the WPA camp at Fort Riley, and under Criterion C as a representative example of warehouse building design followed by the WPA at Fort Riley in the late 1930s. However, due to the impacted integrity, this report disagrees with the previous evaluation of Building 319, and recommends the building as not eligible for NRHP listing.