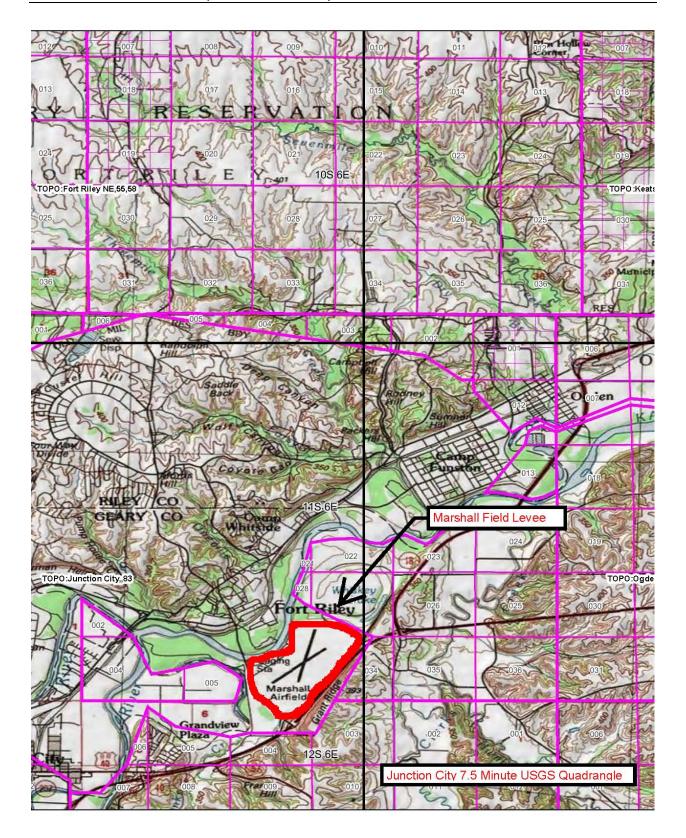

| Original 1st Revision, 2nd Revision                                                                                                                       | "Kevision (circle                                                                                      | one)                                                                       |                                                                                                                                                     |                                                                                                                                                                                                                                                                                                                                                                                                                                                                                                                                                                                                                                                                                                                                                                                                                                                                                                                                                                                                                                                                                                                                                                                                                                                                                                                                                                                                                                                                                                                                                                                                                                                                                                                                                                                                                                                                                                                                                                                                                                                                                                                                |                                                               |                              | £ 200 3 6632                             |                          |
|-----------------------------------------------------------------------------------------------------------------------------------------------------------|--------------------------------------------------------------------------------------------------------|----------------------------------------------------------------------------|-----------------------------------------------------------------------------------------------------------------------------------------------------|--------------------------------------------------------------------------------------------------------------------------------------------------------------------------------------------------------------------------------------------------------------------------------------------------------------------------------------------------------------------------------------------------------------------------------------------------------------------------------------------------------------------------------------------------------------------------------------------------------------------------------------------------------------------------------------------------------------------------------------------------------------------------------------------------------------------------------------------------------------------------------------------------------------------------------------------------------------------------------------------------------------------------------------------------------------------------------------------------------------------------------------------------------------------------------------------------------------------------------------------------------------------------------------------------------------------------------------------------------------------------------------------------------------------------------------------------------------------------------------------------------------------------------------------------------------------------------------------------------------------------------------------------------------------------------------------------------------------------------------------------------------------------------------------------------------------------------------------------------------------------------------------------------------------------------------------------------------------------------------------------------------------------------------------------------------------------------------------------------------------------------|---------------------------------------------------------------|------------------------------|------------------------------------------|--------------------------|
| Site Number                                                                                                                                               | County _Ge                                                                                             | ary                                                                        | Unma                                                                                                                                                | arked Burial Site Numb                                                                                                                                                                                                                                                                                                                                                                                                                                                                                                                                                                                                                                                                                                                                                                                                                                                                                                                                                                                                                                                                                                                                                                                                                                                                                                                                                                                                                                                                                                                                                                                                                                                                                                                                                                                                                                                                                                                                                                                                                                                                                                         | er                                                            |                              |                                          |                          |
| Site Name Marshall F                                                                                                                                      | ield Levee                                                                                             |                                                                            |                                                                                                                                                     |                                                                                                                                                                                                                                                                                                                                                                                                                                                                                                                                                                                                                                                                                                                                                                                                                                                                                                                                                                                                                                                                                                                                                                                                                                                                                                                                                                                                                                                                                                                                                                                                                                                                                                                                                                                                                                                                                                                                                                                                                                                                                                                                |                                                               |                              |                                          |                          |
| usgs 7.5' Map Name Junct                                                                                                                                  |                                                                                                        |                                                                            |                                                                                                                                                     |                                                                                                                                                                                                                                                                                                                                                                                                                                                                                                                                                                                                                                                                                                                                                                                                                                                                                                                                                                                                                                                                                                                                                                                                                                                                                                                                                                                                                                                                                                                                                                                                                                                                                                                                                                                                                                                                                                                                                                                                                                                                                                                                | Map Date                                                      | 1983                         | _▲                                       |                          |
| Location (complete one or more                                                                                                                            |                                                                                                        |                                                                            |                                                                                                                                                     |                                                                                                                                                                                                                                                                                                                                                                                                                                                                                                                                                                                                                                                                                                                                                                                                                                                                                                                                                                                                                                                                                                                                                                                                                                                                                                                                                                                                                                                                                                                                                                                                                                                                                                                                                                                                                                                                                                                                                                                                                                                                                                                                |                                                               | /                            |                                          |                          |
| ¼ of¼ of                                                                                                                                                  | ¼ of Sec                                                                                               | TR                                                                         | Zone: <u>14</u>                                                                                                                                     |                                                                                                                                                                                                                                                                                                                                                                                                                                                                                                                                                                                                                                                                                                                                                                                                                                                                                                                                                                                                                                                                                                                                                                                                                                                                                                                                                                                                                                                                                                                                                                                                                                                                                                                                                                                                                                                                                                                                                                                                                                                                                                                                |                                                               |                              |                                          |                          |
| ¼ of¼ of                                                                                                                                                  | ¼ of Sec                                                                                               | TR                                                                         |                                                                                                                                                     | Easting <u>694618</u>                                                                                                                                                                                                                                                                                                                                                                                                                                                                                                                                                                                                                                                                                                                                                                                                                                                                                                                                                                                                                                                                                                                                                                                                                                                                                                                                                                                                                                                                                                                                                                                                                                                                                                                                                                                                                                                                                                                                                                                                                                                                                                          | Northing _                                                    | 432573                       | 0_                                       |                          |
| ¼ of¼ of                                                                                                                                                  | ¼ of Sec                                                                                               | TR                                                                         |                                                                                                                                                     | Easting 693181                                                                                                                                                                                                                                                                                                                                                                                                                                                                                                                                                                                                                                                                                                                                                                                                                                                                                                                                                                                                                                                                                                                                                                                                                                                                                                                                                                                                                                                                                                                                                                                                                                                                                                                                                                                                                                                                                                                                                                                                                                                                                                                 | _ Northing _                                                  | 432363                       | 2                                        |                          |
| ¼ of¼ of                                                                                                                                                  | ¼ of Sec                                                                                               | TR                                                                         |                                                                                                                                                     | Easting 692660                                                                                                                                                                                                                                                                                                                                                                                                                                                                                                                                                                                                                                                                                                                                                                                                                                                                                                                                                                                                                                                                                                                                                                                                                                                                                                                                                                                                                                                                                                                                                                                                                                                                                                                                                                                                                                                                                                                                                                                                                                                                                                                 | Northing _                                                    | 432492                       | 0                                        |                          |
| Drainage: Site rests<br>Site Description The site<br>Marshall Field<br>height from 15-<br>greatest nearest<br>It was built in                             | e consists<br>The levee<br>40 feet de<br>the rive                                                      | of an e<br>is appro<br>pending<br>r and ta                                 | arthen l<br>ximatel<br>on the l<br>pers to                                                                                                          | levee with a<br>y four mile<br>location. The<br>only a few                                                                                                                                                                                                                                                                                                                                                                                                                                                                                                                                                                                                                                                                                                                                                                                                                                                                                                                                                                                                                                                                                                                                                                                                                                                                                                                                                                                                                                                                                                                                                                                                                                                                                                                                                                                                                                                                                                                                                                                                                                                                     | mason<br>s in I<br>ne ove<br>feet n                           | nry cor<br>ength.<br>rall he | e surro<br>It vari<br>ight is<br>e inter | undin<br>.es ir<br>state |
| Artifacts Collected None                                                                                                                                  |                                                                                                        |                                                                            |                                                                                                                                                     |                                                                                                                                                                                                                                                                                                                                                                                                                                                                                                                                                                                                                                                                                                                                                                                                                                                                                                                                                                                                                                                                                                                                                                                                                                                                                                                                                                                                                                                                                                                                                                                                                                                                                                                                                                                                                                                                                                                                                                                                                                                                                                                                |                                                               |                              |                                          |                          |
| Location of Artifacts (circle one Artifacts Observed, Not Collect Informant/Location of Other Art                                                         | edifacts                                                                                               |                                                                            |                                                                                                                                                     |                                                                                                                                                                                                                                                                                                                                                                                                                                                                                                                                                                                                                                                                                                                                                                                                                                                                                                                                                                                                                                                                                                                                                                                                                                                                                                                                                                                                                                                                                                                                                                                                                                                                                                                                                                                                                                                                                                                                                                                                                                                                                                                                |                                                               |                              |                                          |                          |
| Artifacts Observed, Not Collect                                                                                                                           | edifacts                                                                                               |                                                                            | Speci<br>Unkn<br>Palec<br>Archk<br>Early<br>Middl                                                                                                   | fic Time Period (circle<br>own<br>indian—Unknown Begin<br>ilc 7000 B.C.—A.D. 1<br>Ceramic (A.D. 1—A.D.)<br>e Ceramic (A.D. 1500—                                                                                                                                                                                                                                                                                                                                                                                                                                                                                                                                                                                                                                                                                                                                                                                                                                                                                                                                                                                                                                                                                                                                                                                                                                                                                                                                                                                                                                                                                                                                                                                                                                                                                                                                                                                                                                                                                                                                                                                               | one or more<br>ning—7000 E<br>1000)<br>A.D. 1500)             | )                            |                                          |                          |
| Artifacts Observed, Not Collect<br>Informant/Location of Other Art                                                                                        | edifacts                                                                                               |                                                                            | Speci<br>Unkn<br>Palec<br>Archk<br>Early<br>Middl                                                                                                   | fic Time Period (circle own ioindian—Unknown Begin iic 7000 B.C.—A.D. 1 Ceramic (A.D. 1—A.D. e Ceramic (A.D. 1500—A.Ioon own 320                                                                                                                                                                                                                                                                                                                                                                                                                                                                                                                                                                                                                                                                                                                                                                                                                                                                                                                                                                                                                                                                                                                                                                                                                                                                                                                                                                                                                                                                                                                                                                                                                                                                                                                                                                                                                                                                                                                                                                                               | one or more<br>ning—7000 E<br>1000)<br>A.D. 1500)             | )                            |                                          |                          |
| Artifacts Observed, Not Collect<br>Informant/Location of Other Art<br>GeneralTime Period (circle one of<br>Prehistoric American Indian:                   | or more);                                                                                              |                                                                            | Speci<br>Unkn<br>Palec<br>Arche<br>Early<br>Middl<br>Late<br>Unkin<br>Pre-14                                                                        | fic Time Period (circle own indian—Unknown Begin ine 7000 B.C.—A.D. 1 Ceramic (A.D. 1—A.D. e Ceramic (A.D. 1500—A.I own 15 | one or more<br>ning—7000 E<br>1000)<br>A.D. 1500)             | )                            |                                          |                          |
| Artifacts Observed, Not Collect Informant/Location of Other Art GeneralTime Period (circle one of Prehistoric American Indian: Historic American Indian:  | or more):                                                                                              |                                                                            | Speci<br>Unkn<br>Palec<br>Arche<br>Early<br>Middl<br>Late<br>Unkin<br>Pre-14<br>1820-<br>1875-<br>Unkn<br>Pre-1<br>1803-<br>1854-<br>1861-<br>1900- | fic Time Period (circle own lindian—Unknown Begin ic 7000 B.C.—A.D. 1 Ceramic (A.D. 1—A.D. e Ceramic (A.D. 1500—A.I own lindian) and lindian l | one or more<br>ning—7000 E<br>(000)<br>A.D. 1500)<br>D. 1800) | )                            |                                          |                          |
| Artifacts Observed, Not Collect Informant/Location of Other Art GeneralTime Period (circle one of Prehistoric American Indian:  Historic American Indian: | ifacts  or more):  American  he levee warrial, Camp, Cave, Cr. Quarry, Rock Shelter Domestic, Governme | Vas built<br>emetery, Earth M<br>r, Sacred, Stone N<br>nt, Industrial, Lan | Speci Unkn Palec Archa Early Middl Late  Unkin Pre-1 1820- 1875- Unkn Pre-1 1803- 1854- 1861- 1900- by the                                          | fic Time Period (circle own indian—Unknown Begin ito 7000 B.C.—A.D. 1 Ceramic (A.D. 1—A.D. e Ceramic (A.D. 1500—A.I own 1200 1200 1200 1200 1200 1200 1200 120                                                                                                                                                                                                                                                                                                                                                                                                                                                                                                                                                                                                                                                                                                                                                                                                                                                                                                                                                                                                                                                                                                                                                                                                                                                                                                                                                                                                                                                                                                                                                                                                                                                                                                                                                                                                                                                                                                                                                                 | one or more ning—7000 E 1000) A.D. 1500) D. 1800)             | Place, rkshop, id,           |                                          | ore                      |

| Area of the Site approx 27 q. acres                                                                                                                                                                                                                                                   | / meters (circle one).                                                                                                                                                                                                                                                                                      |           |
|---------------------------------------------------------------------------------------------------------------------------------------------------------------------------------------------------------------------------------------------------------------------------------------|-------------------------------------------------------------------------------------------------------------------------------------------------------------------------------------------------------------------------------------------------------------------------------------------------------------|-----------|
|                                                                                                                                                                                                                                                                                       | tal, Multicomponent Vertical (circle one). Single Component                                                                                                                                                                                                                                                 |           |
|                                                                                                                                                                                                                                                                                       |                                                                                                                                                                                                                                                                                                             |           |
|                                                                                                                                                                                                                                                                                       | Construction, Cultivated, Fallow, Grassland, Never Disturbed, Woods, City/Tov<br>r Good. Levee is still in use and maintained                                                                                                                                                                               |           |
| Describe Any Disturbance to the Site                                                                                                                                                                                                                                                  | not appear to be any disturbance.                                                                                                                                                                                                                                                                           |           |
|                                                                                                                                                                                                                                                                                       | Address 7264 Normandy Dr                                                                                                                                                                                                                                                                                    |           |
| Chy_Fort Riley                                                                                                                                                                                                                                                                        | State <u>KS</u> Zip <u>66442-6421</u> Telephone ( )                                                                                                                                                                                                                                                         | -         |
| Historic Maps, References, or InformantsWI                                                                                                                                                                                                                                            | PA Building Cards dated 6/24/1937                                                                                                                                                                                                                                                                           |           |
|                                                                                                                                                                                                                                                                                       |                                                                                                                                                                                                                                                                                                             |           |
|                                                                                                                                                                                                                                                                                       |                                                                                                                                                                                                                                                                                                             |           |
|                                                                                                                                                                                                                                                                                       |                                                                                                                                                                                                                                                                                                             |           |
|                                                                                                                                                                                                                                                                                       |                                                                                                                                                                                                                                                                                                             |           |
| Recorded By C. Blackwell, D. Ha<br>Address 9563 S. Kingston Ct                                                                                                                                                                                                                        | ert                                                                                                                                                                                                                                                                                                         |           |
|                                                                                                                                                                                                                                                                                       | art                                                                                                                                                                                                                                                                                                         |           |
| Recorded By C. Blackwell, D. Ha Address 9563 S. Kingston Ct Felephone (303) 754-4200 Affiliation of Recorder (circle one) KSHS — KI                                                                                                                                                   | art                                                                                                                                                                                                                                                                                                         |           |
| Recorded By C. Blackwell, D. Ha Address 9563 S. Kingston Ct Felephone (303) 754-4200  Affiliation of Recorder (circle one) KSHS — KI                                                                                                                                                  | artDate05/07/200<br>CityEnglewoodStateCOZip80112                                                                                                                                                                                                                                                            |           |
| Recorded By C. Blackwell, D. Ha Address 9563 S. Kingston Ct Felephone (303) 754-4200  Affiliation of Recorder (circle one) KSHS — KI                                                                                                                                                  | Date 05/07/200  City Englewood State CO Zip 80112  U — KSU — WSU — KAA — KCAS — AASCK — Citizen Report —                                                                                                                                                                                                    |           |
| Recorded By C. Blackwell, D. Ha Address 9563 S. Kingston Ct Telephone (303) 754-4200  Affiliation of Recorder (circle one) KSHS — KI State/Federal Archeological Contractor  Agency/Company Name) engineering- Notice!  Map Attach a USGS 7.5 Minute quadrangle map                   | Date 05/07/200  City Englewood State CO Zip 80112  U-KSU-WSU-KAA-KCAS-AASCK-Citizen Report - environmental Management, Inc.                                                                                                                                                                                 | ation and |
| Address 9563 S. Kingston Ct Felephone (303) 754-4200  Affiliation of Recorder (circle one) KSHS — Kl State/Federal/Archeological Contractor  Agency/Company Name) engineering- Notice!  Map Attach a USGS 7.5 Minute quadrangle map ts boundaries. Designate this map Page 3 of 3. A  | City Englewood State CO Zip 80112  U — KSU — WSU — KAA — KCAS — AASCK — Citizen Report —  environmental Management, Inc.  Notice! Notice!                                                                                                                                                                   | ation and |
| Address 9563 S. Kingston Ct Felephone (303) 754-4200  Affiliation of Recorder (circle one) KSHS — Kl State/Federal/Archeological Contractor  Agency/Company Name) engineering- Notice!  Map Attach a USGS 7.5 Minute quadrangle map ts boundaries. Designate this map Page 3 of 3. A  | City Englewood State CO Zip 80112  U — KSU — WSU — KAA — KCAS — AASCK — Citizen Report —  environmental Management, Inc.  Notice! Notice!  or copy a portion of the map at a scale of 1:24,000 and indicate the site's local Attach other maps, such as sketch maps that show important site features. Inc. | ation and |
| Address 9563 S. Kingston Ct Felephone (303) 754-4200  Affiliation of Recorder (circle one) KSHS — Kl State/Federal/Archeological Contractor  Agency/Company Name) engineering- Notice!  Map Attach a USGS 7.5 Minute quadrangle map ts boundaries. Designate this map Page 3 of 3. A  | City Englewood State CO Zip 80112  U — KSU — WSU — KAA — KCAS — AASCK — Citizen Report —  environmental Management, Inc.  Notice! Notice!  or copy a portion of the map at a scale of 1:24,000 and indicate the site's local Attach other maps, such as sketch maps that show important site features. Inc. | ation and |
| Address 9563 S. Kingston Ct Telephone (303) 754-4200  Affiliation of Recorder (circle one) KSHS — KI State/Federal Archeological Contractor  Agency/Company Name) engineering—  Notice!  Map Attach a USGS 7.5 Minute quadrangle map ts boundaries. Designate this map Page 3 of 3. A | City Englewood State CO Zip 80112  U — KSU — WSU — KAA — KCAS — AASCK — Citizen Report —  environmental Management, Inc.  Notice! Notice!  or copy a portion of the map at a scale of 1:24,000 and indicate the site's local Attach other maps, such as sketch maps that show important site features. Inc. | ation and |
| Address 9563 S. Kingston Ct Felephone (303) 754-4200  Affiliation of Recorder (circle one) KSHS — Kl State/Federal/Archeological Contractor  Agency/Company Name) engineering- Notice!  Map Attach a USGS 7.5 Minute quadrangle map ts boundaries. Designate this map Page 3 of 3. A  | City Englewood State CO Zip 80112  U — KSU — WSU — KAA — KCAS — AASCK — Citizen Report —  environmental Management, Inc.  Notice! Notice!  or copy a portion of the map at a scale of 1:24,000 and indicate the site's local Attach other maps, such as sketch maps that show important site features. Inc. | ation and |

|              | Site Location Map             | 411.10 4.22 (Az. ) |   |
|--------------|-------------------------------|--------------------|---|
| Site Number  | Site Name Marshall Field Leve | <u>e</u>           |   |
| see attached |                               |                    |   |
|              |                               |                    |   |
|              |                               |                    |   |
|              |                               |                    |   |
|              |                               |                    |   |
|              |                               |                    |   |
|              |                               |                    |   |
|              |                               |                    |   |
|              |                               |                    |   |
|              |                               |                    |   |
|              |                               |                    |   |
|              |                               |                    |   |
|              |                               |                    |   |
|              |                               |                    |   |
|              |                               |                    |   |
|              |                               |                    |   |
|              |                               |                    |   |
|              |                               |                    |   |
|              |                               |                    |   |
|              |                               |                    | * |
|              |                               |                    |   |
|              |                               |                    |   |
|              |                               |                    |   |
|              |                               |                    |   |
|              |                               |                    |   |
|              |                               |                    |   |
|              |                               |                    |   |