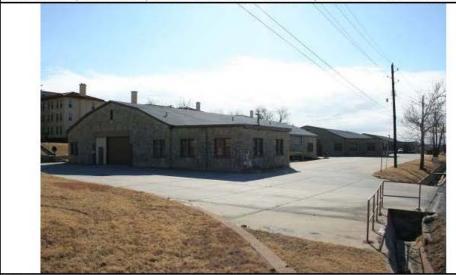

# 4.3.2.2 Building 317

Building 317 was originally built by the WPA in 1935 for an unknown purpose and is currently used as a general purpose warehouse. It is situated between Buildings 315 and 319. The single-story rectangular building covers 11,210 square feet and is oriented northeast-southwest along the Union Pacific Railroad tracks. It has a medium pitch, front gabled roof clad with composition shingles. Vent stacks rise from the roof along with a single central brick chimney with a corbelled cap. The southeast façade has a concrete loading dock along their entire length. There is also a central bay door, four single-leaf doors, and nine wooden double-hung windows. The northwest façade also has a loading dock along the entire length. It has two single-leaf doors and nine wooden double-hung windows. The southwest façade has a wooden double-hung window, a

fixed window in an in-filled doorway, and a louvered vent in the gable. The northeast façade has a double-leaf metal door and louvered vent in the gable.

Figure 4-19: South and east facades of Building 317