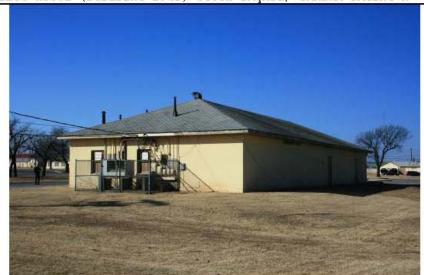

# 4.3.2.2 Building 317

Building 317 was originally built by the WPA in 1935 for an unknown purpose and is currently used as a general purpose warehouse. It is situated between Buildings 315 and 319. The single-story rectangular building covers 11,210 square feet and is oriented northeast-southwest along the Union Pacific Railroad tracks. It has a medium pitch, front gabled roof clad with composition shingles. Vent stacks rise from the roof along with a single central brick chimney with a corbelled cap. The southeast façade has a concrete loading dock along their entire length. There is also a central bay door, four single-leaf doors, and nine wooden double-hung windows. The northwest façade also has a loading dock along the entire length. It has two single-leaf doors and nine wooden double-hung windows. The southwest façade has a wooden double-hung window, a

fixed window in an in-filled doorway, and a louvered vent in the gable. The northeast façade has a double-leaf metal door and louvered vent in the gable.

Figure 4-19: South and east facades of Building 317