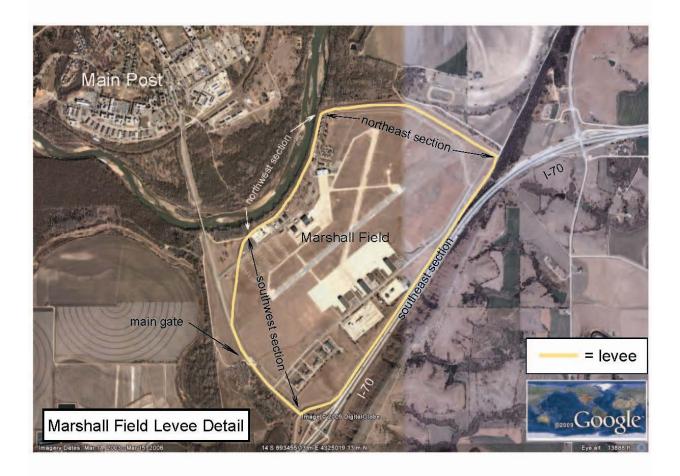

| Original 1st Revision, 2nd Revision                                                                                                                       | "Kevision (circle                                                                                      | one)                                                                       |                                                                                                                                                     |                                                                                                                                                                                                                                                                                                                                                                                                                                                                                                                                                                                                                                                                                                                                                                                                                                                                                                                                                                                                                                                                                                                                                                                                                                                                                                                                                                                                                                                                                                                                                                                                                                                                                                                                                                                                                                                                                                                                                                                                                                                                                                                                |                                                               |                              | £ 200 3 6632                             |                          |
|-----------------------------------------------------------------------------------------------------------------------------------------------------------|--------------------------------------------------------------------------------------------------------|----------------------------------------------------------------------------|-----------------------------------------------------------------------------------------------------------------------------------------------------|--------------------------------------------------------------------------------------------------------------------------------------------------------------------------------------------------------------------------------------------------------------------------------------------------------------------------------------------------------------------------------------------------------------------------------------------------------------------------------------------------------------------------------------------------------------------------------------------------------------------------------------------------------------------------------------------------------------------------------------------------------------------------------------------------------------------------------------------------------------------------------------------------------------------------------------------------------------------------------------------------------------------------------------------------------------------------------------------------------------------------------------------------------------------------------------------------------------------------------------------------------------------------------------------------------------------------------------------------------------------------------------------------------------------------------------------------------------------------------------------------------------------------------------------------------------------------------------------------------------------------------------------------------------------------------------------------------------------------------------------------------------------------------------------------------------------------------------------------------------------------------------------------------------------------------------------------------------------------------------------------------------------------------------------------------------------------------------------------------------------------------|---------------------------------------------------------------|------------------------------|------------------------------------------|--------------------------|
| Site Number                                                                                                                                               | County _Ge                                                                                             | ary                                                                        | Unma                                                                                                                                                | arked Burial Site Numb                                                                                                                                                                                                                                                                                                                                                                                                                                                                                                                                                                                                                                                                                                                                                                                                                                                                                                                                                                                                                                                                                                                                                                                                                                                                                                                                                                                                                                                                                                                                                                                                                                                                                                                                                                                                                                                                                                                                                                                                                                                                                                         | er                                                            |                              |                                          |                          |
| Site Name Marshall F                                                                                                                                      | ield Levee                                                                                             |                                                                            |                                                                                                                                                     |                                                                                                                                                                                                                                                                                                                                                                                                                                                                                                                                                                                                                                                                                                                                                                                                                                                                                                                                                                                                                                                                                                                                                                                                                                                                                                                                                                                                                                                                                                                                                                                                                                                                                                                                                                                                                                                                                                                                                                                                                                                                                                                                |                                                               |                              |                                          |                          |
| usgs 7.5' Map Name Junct                                                                                                                                  |                                                                                                        |                                                                            |                                                                                                                                                     |                                                                                                                                                                                                                                                                                                                                                                                                                                                                                                                                                                                                                                                                                                                                                                                                                                                                                                                                                                                                                                                                                                                                                                                                                                                                                                                                                                                                                                                                                                                                                                                                                                                                                                                                                                                                                                                                                                                                                                                                                                                                                                                                | Map Date                                                      | 1983                         | _▲                                       |                          |
| Location (complete one or more                                                                                                                            |                                                                                                        |                                                                            |                                                                                                                                                     |                                                                                                                                                                                                                                                                                                                                                                                                                                                                                                                                                                                                                                                                                                                                                                                                                                                                                                                                                                                                                                                                                                                                                                                                                                                                                                                                                                                                                                                                                                                                                                                                                                                                                                                                                                                                                                                                                                                                                                                                                                                                                                                                |                                                               | /                            |                                          |                          |
| ¼ of¼ of                                                                                                                                                  | ¼ of Sec                                                                                               | TR                                                                         | Zone: <u>14</u>                                                                                                                                     |                                                                                                                                                                                                                                                                                                                                                                                                                                                                                                                                                                                                                                                                                                                                                                                                                                                                                                                                                                                                                                                                                                                                                                                                                                                                                                                                                                                                                                                                                                                                                                                                                                                                                                                                                                                                                                                                                                                                                                                                                                                                                                                                |                                                               |                              |                                          |                          |
| ¼ of¼ of                                                                                                                                                  | ¼ of Sec                                                                                               | TR                                                                         |                                                                                                                                                     | Easting <u>694618</u>                                                                                                                                                                                                                                                                                                                                                                                                                                                                                                                                                                                                                                                                                                                                                                                                                                                                                                                                                                                                                                                                                                                                                                                                                                                                                                                                                                                                                                                                                                                                                                                                                                                                                                                                                                                                                                                                                                                                                                                                                                                                                                          | Northing _                                                    | 432573                       | 0_                                       |                          |
| ¼ of¼ of                                                                                                                                                  | ¼ of Sec                                                                                               | TR                                                                         |                                                                                                                                                     | Easting 693181                                                                                                                                                                                                                                                                                                                                                                                                                                                                                                                                                                                                                                                                                                                                                                                                                                                                                                                                                                                                                                                                                                                                                                                                                                                                                                                                                                                                                                                                                                                                                                                                                                                                                                                                                                                                                                                                                                                                                                                                                                                                                                                 | _ Northing _                                                  | 432363                       | 2                                        |                          |
| ¼ of¼ of                                                                                                                                                  | ¼ of Sec                                                                                               | TR                                                                         |                                                                                                                                                     | Easting 692660                                                                                                                                                                                                                                                                                                                                                                                                                                                                                                                                                                                                                                                                                                                                                                                                                                                                                                                                                                                                                                                                                                                                                                                                                                                                                                                                                                                                                                                                                                                                                                                                                                                                                                                                                                                                                                                                                                                                                                                                                                                                                                                 | Northing _                                                    | 432492                       | 0                                        |                          |
| Drainage: Site rests<br>Site Description The site<br>Marshall Field<br>height from 15-<br>greatest nearest<br>It was built in                             | e consists<br>The levee<br>40 feet de<br>the rive                                                      | of an e<br>is appro<br>pending<br>r and ta                                 | arthen l<br>ximatel<br>on the l<br>pers to                                                                                                          | levee with a<br>y four mile<br>location. The<br>only a few                                                                                                                                                                                                                                                                                                                                                                                                                                                                                                                                                                                                                                                                                                                                                                                                                                                                                                                                                                                                                                                                                                                                                                                                                                                                                                                                                                                                                                                                                                                                                                                                                                                                                                                                                                                                                                                                                                                                                                                                                                                                     | mason<br>s in I<br>ne ove<br>feet n                           | nry cor<br>ength.<br>rall he | e surro<br>It vari<br>ight is<br>e inter | undin<br>.es ir<br>state |
| Artifacts Collected None                                                                                                                                  |                                                                                                        |                                                                            |                                                                                                                                                     |                                                                                                                                                                                                                                                                                                                                                                                                                                                                                                                                                                                                                                                                                                                                                                                                                                                                                                                                                                                                                                                                                                                                                                                                                                                                                                                                                                                                                                                                                                                                                                                                                                                                                                                                                                                                                                                                                                                                                                                                                                                                                                                                |                                                               |                              |                                          |                          |
| Location of Artifacts (circle one Artifacts Observed, Not Collect Informant/Location of Other Art                                                         | edifacts                                                                                               |                                                                            |                                                                                                                                                     |                                                                                                                                                                                                                                                                                                                                                                                                                                                                                                                                                                                                                                                                                                                                                                                                                                                                                                                                                                                                                                                                                                                                                                                                                                                                                                                                                                                                                                                                                                                                                                                                                                                                                                                                                                                                                                                                                                                                                                                                                                                                                                                                |                                                               |                              |                                          |                          |
| Artifacts Observed, Not Collect                                                                                                                           | edifacts                                                                                               |                                                                            | Speci<br>Unkn<br>Palec<br>Archk<br>Early<br>Middl                                                                                                   | fic Time Period (circle<br>own<br>indian—Unknown Begin<br>ilc 7000 B.C.—A.D. 1<br>Ceramic (A.D. 1—A.D.)<br>e Ceramic (A.D. 1500—                                                                                                                                                                                                                                                                                                                                                                                                                                                                                                                                                                                                                                                                                                                                                                                                                                                                                                                                                                                                                                                                                                                                                                                                                                                                                                                                                                                                                                                                                                                                                                                                                                                                                                                                                                                                                                                                                                                                                                                               | one or more<br>ning—7000 E<br>1000)<br>A.D. 1500)             | )                            |                                          |                          |
| Artifacts Observed, Not Collect<br>Informant/Location of Other Art                                                                                        | edifacts                                                                                               |                                                                            | Speci<br>Unkn<br>Palec<br>Archk<br>Early<br>Middl                                                                                                   | fic Time Period (circle own ioindian—Unknown Begin iic 7000 B.C.—A.D. 1 Ceramic (A.D. 1—A.D. e Ceramic (A.D. 1500—A.Ioon own 320                                                                                                                                                                                                                                                                                                                                                                                                                                                                                                                                                                                                                                                                                                                                                                                                                                                                                                                                                                                                                                                                                                                                                                                                                                                                                                                                                                                                                                                                                                                                                                                                                                                                                                                                                                                                                                                                                                                                                                                               | one or more<br>ning—7000 E<br>1000)<br>A.D. 1500)             | )                            |                                          |                          |
| Artifacts Observed, Not Collect<br>Informant/Location of Other Art<br>GeneralTime Period (circle one of<br>Prehistoric American Indian:                   | or more);                                                                                              |                                                                            | Speci<br>Unkn<br>Palec<br>Arche<br>Early<br>Middl<br>Late<br>Unkin<br>Pre-14                                                                        | fic Time Period (circle own indian—Unknown Begin ine 7000 B.C.—A.D. 1 Ceramic (A.D. 1—A.D. e Ceramic (A.D. 1500—A.I own 15 | one or more<br>ning—7000 E<br>1000)<br>A.D. 1500)             | )                            |                                          |                          |
| Artifacts Observed, Not Collect Informant/Location of Other Art GeneralTime Period (circle one of Prehistoric American Indian: Historic American Indian:  | or more):                                                                                              |                                                                            | Speci<br>Unkn<br>Palec<br>Arche<br>Early<br>Middl<br>Late<br>Unkin<br>Pre-14<br>1820-<br>1875-<br>Unkn<br>Pre-1<br>1803-<br>1854-<br>1861-<br>1900- | fic Time Period (circle own lindian—Unknown Begin ic 7000 B.C.—A.D. 1 Ceramic (A.D. 1—A.D. e Ceramic (A.D. 1500—A.I own lindian) and lindian l | one or more<br>ning—7000 E<br>(000)<br>A.D. 1500)<br>D. 1800) | )                            |                                          |                          |
| Artifacts Observed, Not Collect Informant/Location of Other Art GeneralTime Period (circle one of Prehistoric American Indian:  Historic American Indian: | ifacts  or more):  American  he levee warrial, Camp, Cave, Cr. Quarry, Rock Shelter Domestic, Governme | Vas built<br>emetery, Earth M<br>r, Sacred, Stone N<br>nt, Industrial, Lan | Speci Unkn Palec Archa Early Middl Late  Unkin Pre-1 1820- 1875- Unkn Pre-1 1803- 1854- 1861- 1900- by the                                          | fic Time Period (circle own indian—Unknown Begin ito 7000 B.C.—A.D. 1 Ceramic (A.D. 1—A.D. e Ceramic (A.D. 1500—A.I own 1200 1200 1200 1200 1200 1200 1200 120                                                                                                                                                                                                                                                                                                                                                                                                                                                                                                                                                                                                                                                                                                                                                                                                                                                                                                                                                                                                                                                                                                                                                                                                                                                                                                                                                                                                                                                                                                                                                                                                                                                                                                                                                                                                                                                                                                                                                                 | one or more ning—7000 E 1000) A.D. 1500) D. 1800)             | Place, rkshop, id,           |                                          | ore                      |

| Area of the Site approx 27 q. acres                                                                                                                                                                                                                                                   | / meters (circle one).                                                                                                                                                                                                                                                                                      |           |
|---------------------------------------------------------------------------------------------------------------------------------------------------------------------------------------------------------------------------------------------------------------------------------------|-------------------------------------------------------------------------------------------------------------------------------------------------------------------------------------------------------------------------------------------------------------------------------------------------------------|-----------|
|                                                                                                                                                                                                                                                                                       | tal, Multicomponent Vertical (circle one). Single Component                                                                                                                                                                                                                                                 |           |
|                                                                                                                                                                                                                                                                                       |                                                                                                                                                                                                                                                                                                             |           |
|                                                                                                                                                                                                                                                                                       | Construction, Cultivated, Fallow, Grassland, Never Disturbed, Woods, City/Tov<br>r Good. Levee is still in use and maintained                                                                                                                                                                               |           |
| Describe Any Disturbance to the Site                                                                                                                                                                                                                                                  | not appear to be any disturbance.                                                                                                                                                                                                                                                                           |           |
|                                                                                                                                                                                                                                                                                       | Address 7264 Normandy Dr                                                                                                                                                                                                                                                                                    |           |
| Chy_Fort Riley                                                                                                                                                                                                                                                                        | State <u>KS</u> Zip <u>66442-6421</u> Telephone ( )                                                                                                                                                                                                                                                         | -         |
| Historic Maps, References, or InformantsWI                                                                                                                                                                                                                                            | PA Building Cards dated 6/24/1937                                                                                                                                                                                                                                                                           |           |
|                                                                                                                                                                                                                                                                                       |                                                                                                                                                                                                                                                                                                             |           |
|                                                                                                                                                                                                                                                                                       |                                                                                                                                                                                                                                                                                                             |           |
|                                                                                                                                                                                                                                                                                       |                                                                                                                                                                                                                                                                                                             |           |
|                                                                                                                                                                                                                                                                                       |                                                                                                                                                                                                                                                                                                             |           |
| Recorded By C. Blackwell, D. Ha<br>Address 9563 S. Kingston Ct                                                                                                                                                                                                                        | ert                                                                                                                                                                                                                                                                                                         |           |
|                                                                                                                                                                                                                                                                                       | art                                                                                                                                                                                                                                                                                                         |           |
| Recorded By C. Blackwell, D. Ha Address 9563 S. Kingston Ct Felephone (303) 754-4200 Affiliation of Recorder (circle one) KSHS — KI                                                                                                                                                   | art                                                                                                                                                                                                                                                                                                         |           |
| Recorded By C. Blackwell, D. Ha Address 9563 S. Kingston Ct Felephone (303) 754-4200  Affiliation of Recorder (circle one) KSHS — KI                                                                                                                                                  | artDate05/07/200<br>CityEnglewoodStateCOZip80112                                                                                                                                                                                                                                                            |           |
| Recorded By C. Blackwell, D. Ha Address 9563 S. Kingston Ct Felephone (303) 754-4200  Affiliation of Recorder (circle one) KSHS — KI                                                                                                                                                  | Date 05/07/200  City Englewood State CO Zip 80112  U — KSU — WSU — KAA — KCAS — AASCK — Citizen Report —                                                                                                                                                                                                    |           |
| Recorded By C. Blackwell, D. Ha Address 9563 S. Kingston Ct Telephone (303) 754-4200  Affiliation of Recorder (circle one) KSHS — KI State/Federal Archeological Contractor  Agency/Company Name) engineering- Notice!  Map Attach a USGS 7.5 Minute quadrangle map                   | Date 05/07/200  City Englewood State CO Zip 80112  U-KSU-WSU-KAA-KCAS-AASCK-Citizen Report - environmental Management, Inc.                                                                                                                                                                                 | ation and |
| Address 9563 S. Kingston Ct Felephone (303) 754-4200  Affiliation of Recorder (circle one) KSHS — Kl State/Federal/Archeological Contractor  Agency/Company Name) engineering- Notice!  Map Attach a USGS 7.5 Minute quadrangle map ts boundaries. Designate this map Page 3 of 3. A  | City Englewood State CO Zip 80112  U — KSU — WSU — KAA — KCAS — AASCK — Citizen Report —  environmental Management, Inc.  Notice! Notice!                                                                                                                                                                   | ation and |
| Address 9563 S. Kingston Ct Felephone (303) 754-4200  Affiliation of Recorder (circle one) KSHS — Kl State/Federal/Archeological Contractor  Agency/Company Name) engineering- Notice!  Map Attach a USGS 7.5 Minute quadrangle map ts boundaries. Designate this map Page 3 of 3. A  | City Englewood State CO Zip 80112  U — KSU — WSU — KAA — KCAS — AASCK — Citizen Report —  environmental Management, Inc.  Notice! Notice!  or copy a portion of the map at a scale of 1:24,000 and indicate the site's local Attach other maps, such as sketch maps that show important site features. Inc. | ation and |
| Address 9563 S. Kingston Ct Felephone (303) 754-4200  Affiliation of Recorder (circle one) KSHS — Kl State/Federal/Archeological Contractor  Agency/Company Name) engineering- Notice!  Map Attach a USGS 7.5 Minute quadrangle map ts boundaries. Designate this map Page 3 of 3. A  | City Englewood State CO Zip 80112  U — KSU — WSU — KAA — KCAS — AASCK — Citizen Report —  environmental Management, Inc.  Notice! Notice!  or copy a portion of the map at a scale of 1:24,000 and indicate the site's local Attach other maps, such as sketch maps that show important site features. Inc. | ation and |
| Address 9563 S. Kingston Ct Telephone (303) 754-4200  Affiliation of Recorder (circle one) KSHS — KI State/Federal Archeological Contractor  Agency/Company Name) engineering—  Notice!  Map Attach a USGS 7.5 Minute quadrangle map ts boundaries. Designate this map Page 3 of 3. A | City Englewood State CO Zip 80112  U — KSU — WSU — KAA — KCAS — AASCK — Citizen Report —  environmental Management, Inc.  Notice! Notice!  or copy a portion of the map at a scale of 1:24,000 and indicate the site's local Attach other maps, such as sketch maps that show important site features. Inc. | ation and |
| Address 9563 S. Kingston Ct Felephone (303) 754-4200  Affiliation of Recorder (circle one) KSHS — Kl State/Federal/Archeological Contractor  Agency/Company Name) engineering- Notice!  Map Attach a USGS 7.5 Minute quadrangle map ts boundaries. Designate this map Page 3 of 3. A  | City Englewood State CO Zip 80112  U — KSU — WSU — KAA — KCAS — AASCK — Citizen Report —  environmental Management, Inc.  Notice! Notice!  or copy a portion of the map at a scale of 1:24,000 and indicate the site's local Attach other maps, such as sketch maps that show important site features. Inc. | ation and |

|              | Site Location Map             | 411.10 4.22 (Az. ) |   |
|--------------|-------------------------------|--------------------|---|
| Site Number  | Site Name Marshall Field Leve | <u>e</u>           |   |
| see attached |                               |                    |   |
|              |                               |                    |   |
|              |                               |                    |   |
|              |                               |                    |   |
|              |                               |                    |   |
|              |                               |                    |   |
|              |                               |                    |   |
|              |                               |                    |   |
|              |                               |                    |   |
|              |                               |                    |   |
|              |                               |                    |   |
|              |                               |                    |   |
|              |                               |                    |   |
|              |                               |                    |   |
|              |                               |                    |   |
|              |                               |                    |   |
|              |                               |                    |   |
|              |                               |                    |   |
|              |                               |                    |   |
|              |                               |                    | * |
|              |                               |                    |   |
|              |                               |                    |   |
|              |                               |                    |   |
|              |                               |                    |   |
|              |                               |                    |   |
|              |                               |                    |   |
|              |                               |                    |   |