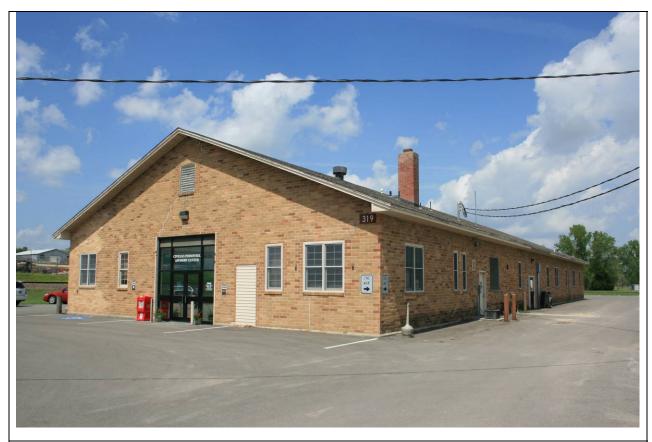

#### 4.3.2.3 Building 319

Building 319 was built in 1936 by the WPA in the WPA camp as a motor repair shop and is currently used as a general instruction building (USACERL 1993). The one-story 9,690 square foot brick building is rectangular in shape and has a medium-pitch front-gabled roof clad with composition shingles. It is oriented northeast-southwest along the Union Pacific Railroad tracks and rests on a concrete foundation. The southwest façade is the main entrance which is composed of a double metal and glass door with two lights. The doors are surrounded by a

modern metal frame storefront inset with windows. The main entrance is flanked by three double-hung windows on either side. A former single leaf door entryway has been boarded up. The northeast façade has two double-hung windows on either side of an in-filled bay door that now has a glass and metal double door in it. The southeast and northwest elevations have double-hung windows and a pedestrian door.

Figure 4-20: South and east facades of Building 319

This building is in good condition, but has impacted integrity of design, materials, workmanship, feeling, and association due to the replacement of windows throughout, in-filling of windows and doorways, and replacement of garage doors. What presumably were originally garage bay doors on the north and south facades have been replaced with aluminum frame and glass double door entrances. No entrance on the building currently relates to its original use as a motor repair shop. It is significant under Criterion A for its WPA associations, more specifically direct ties to the WPA camp at Fort Riley, and under Criterion C as a representative example of warehouse building design followed by the WPA at Fort Riley in the late 1930s. However, due to the impacted integrity, this report disagrees with the previous evaluation of Building 319, and recommends the building as not eligible for NRHP listing.