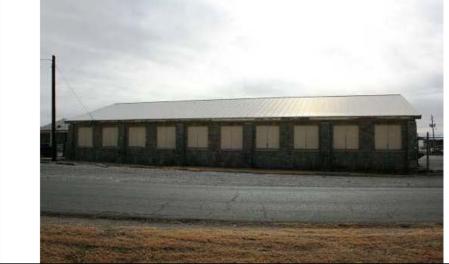

# **4.3.2.1 Building 315**

Building 315 was originally built by the WPA in 1935 as a shoe repair shop and is currently used as a general purpose warehouse (USACERL 1993). It is southwest of Buildings 317 and 319. The single-story rectangular building covers 11,210 square feet and is oriented northeast-southwest along the Union Pacific Railroad tracks. It has a medium pitch, front gabled roof clad with composition shingles. Vent stacks rise from the roof along with a single central brick chimney with a corbelled cap. There is a louvered vent in each gable end. The southeast and northwest façades have a loading dock with concrete piers and deck along the entire façade. The dock along the northwest, or railroad side, appears to be original while the dock on the southeast façade appears to be a later replacement. The northwest and southeast facades each have a central bay door, four single-leaf doors, and ten double-hung windows. The southwest façade has a single-leaf door and two double-hung wood sash windows. The northeast façade has a boarded up window and door.