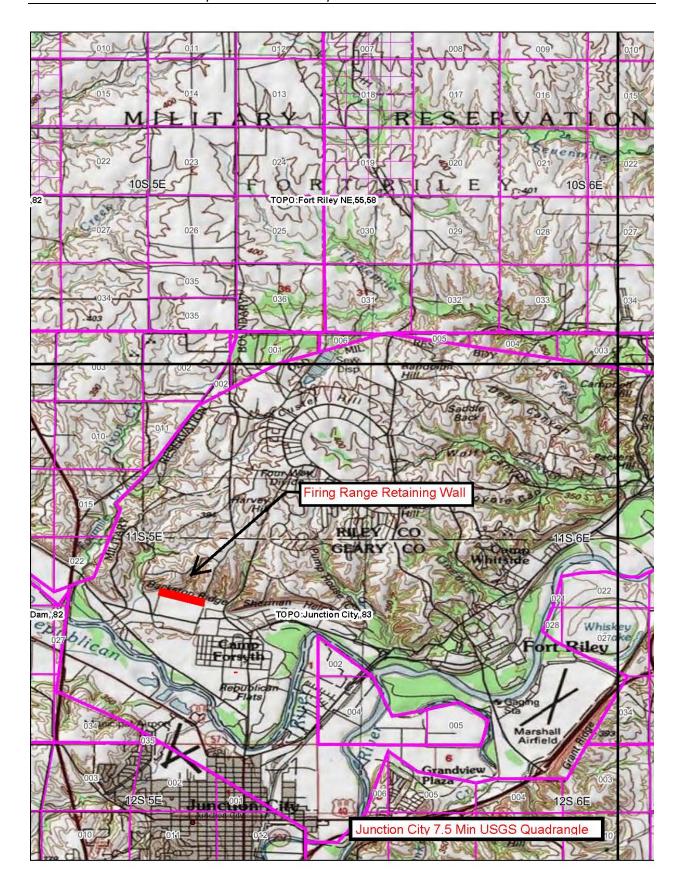

concrete target storage bunkers (Figure 4-17), two in each new flanking section added by the WPA. They have steel I-beams supporting the concrete roof which is covered with earth. In the older, center portion of the range, a reinforced concrete restroom (Figure 4-17) was also added by the WPA. A two-foot high concrete bench lies along the entire length of the pit wall, except where there are entrances for the storage bunkers and restrooms (Figure 4-15 through 4-17). The bench was incorporated into the new sections added by the WPA and laid against the original limestone rock section in the center. A variable height concrete cap along the entire length of the retaining wall also appears to have been added by the WPA. A concrete gutter was built between the wall and the hillside to provide controlled drainage for a natural spring located at the northwest end of the pit (Figure 4-15).

The center, stone wall portion of the range has previously been evaluated NRHP-eligible; however no determination has been made to date on the WPA additions. The WPA additions to the target range are significant under Criterion A for their association with the WPA construction program at Fort Riley. The target range retains integrity of design, materials, workmanship, location, setting, association, and feeling and is recommended eligible for listing in the NRHP.

Figure 4-14: Location map of Ft. Riley target range.

Figure 4-15: Target pit area. Wall and bench at right, concrete gutter at right of two-track dirt road, and hillside at left.

Figure 4-16: Retaining wall in target pit showing transition. Original section at left and WPA addition at right. Note concrete bench at bottom of wall and concrete cap on original section over limestone capstones.