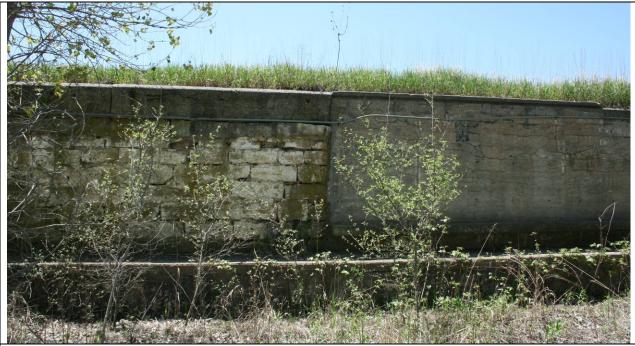

Figure 4-14: Location map of Ft. Riley target range.

Figure 4-15: Target pit area. Wall and bench at right, concrete gutter at right of two-track dirt road, and hillside at left.

Figure 4-16: Retaining wall in target pit showing transition. Original section at left and WPA addition at right. Note concrete bench at bottom of wall and concrete cap on original section over limestone capstones.