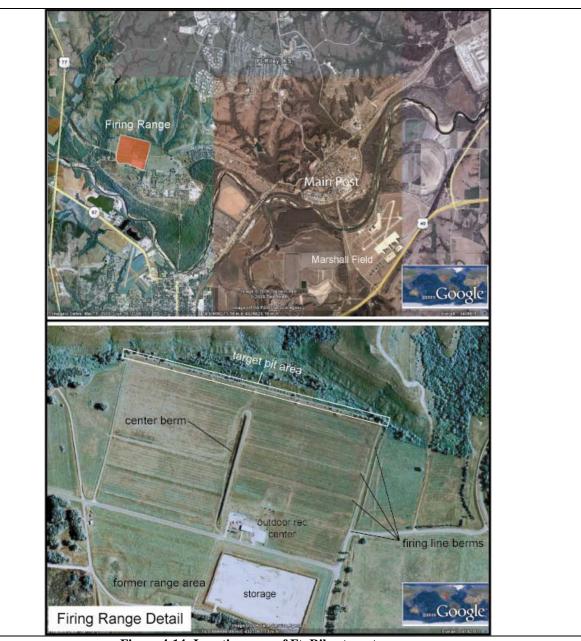

Figure 4-14: Location map of Ft. Riley target range.

Figure 4-15: Target pit area. Wall and bench at right, concrete gutter at right of two-track dirt road, and hillside at left.

Figure 4-16: Retaining wall in target pit showing transition. Original section at left and WPA addition at right. Note concrete bench at bottom of wall and concrete cap on original section over limestone capstones.