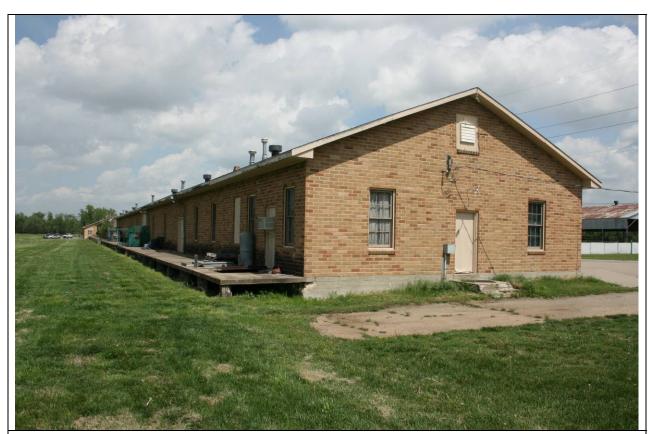

# **4.3.2.1 Building 315**

Building 315 was originally built by the WPA in 1935 as a shoe repair shop and is currently used as a general purpose warehouse (USACERL 1993). It is southwest of Buildings 317 and 319. The single-story rectangular building covers 11,210 square feet and is oriented northeast-southwest along the Union Pacific Railroad tracks. It has a medium pitch, front gabled roof clad with composition shingles. Vent stacks rise from the roof along with a single central brick chimney with a corbelled cap. There is a louvered vent in each gable end. The southeast and northwest façades have a loading dock with concrete piers and deck along the entire façade. The dock along the northwest, or railroad side, appears to be original while the dock on the southeast façade appears to be a later replacement. The northwest and southeast facades each have a central bay door, four single-leaf doors, and ten double-hung windows. The southwest façade has a single-leaf door and two double-hung wood sash windows. The northeast façade has a boarded up window and door.