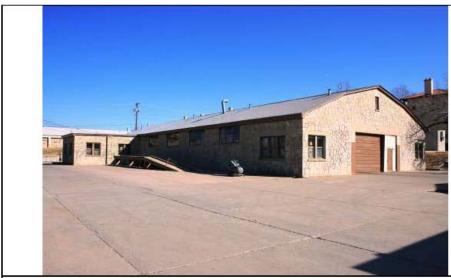

# **4.3.2.1 Building 315**

Building 315 was originally built by the WPA in 1935 as a shoe repair shop and is currently used as a general purpose warehouse (USACERL 1993). It is southwest of Buildings 317 and 319. The single-story rectangular building covers 11,210 square feet and is oriented northeast-southwest along the Union Pacific Railroad tracks. It has a medium pitch, front gabled roof clad with composition shingles. Vent stacks rise from the roof along with a single central brick chimney with a corbelled cap. There is a louvered vent in each gable end. The southeast and northwest façades have a loading dock with concrete piers and deck along the entire façade. The dock along the northwest, or railroad side, appears to be original while the dock on the southeast façade appears to be a later replacement. The northwest and southeast facades each have a central bay door, four single-leaf doors, and ten double-hung windows. The southwest façade has a single-leaf door and two double-hung wood sash windows. The northeast façade has a boarded up window and door.

Figure 4-18: South and west facades of Building 315

This building is in fair condition and retains integrity of design, materials, workmanship, setting and feeling. It is significant under Criterion A for its WPA associations, more specifically direct ties to the WPA camp at Fort Riley, and under Criterion C as a representative example of warehouse building design followed by the WPA at Fort Riley in the late 1930s. This report concurs with the previous evaluation of Building 315 as NRHP-eligible.