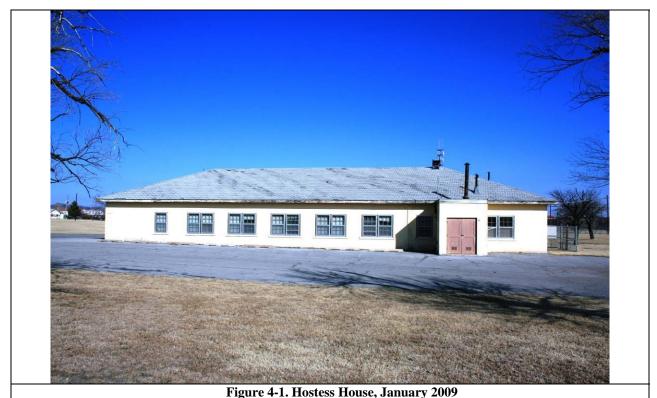

# 4.3.2 WPA Camp Buildings

Three warehouses built as part of the 1935 WPA camp were surveyed. All three had previously been documented in the 1993 report *Historical and Architectural Documentation Reports for Fort Riley, Kansas* (USACERL 1993). The 1993 documentation included brief descriptions, condition assessments, and significance statements. These three structures were re-surveyed for this project because of their direct association with the WPA Camp and to update the prior documentation and to evaluate the structures using the WPA-CCC specific historic context.