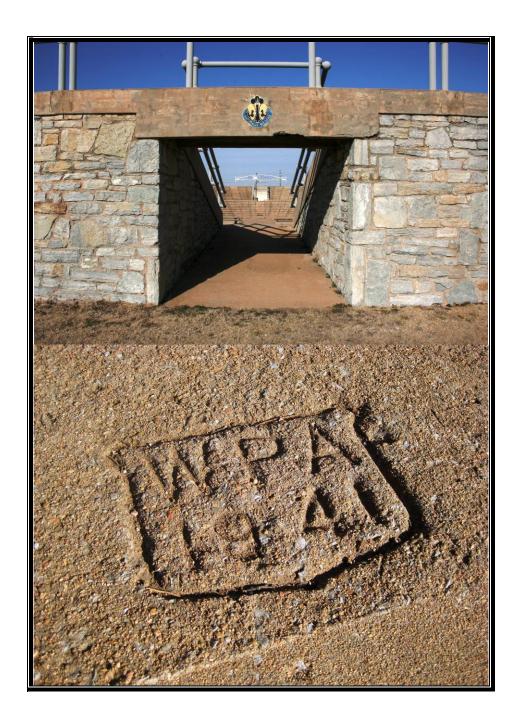

Figure 4-17: Concrete target storage bunker at left and concrete restroom at right.