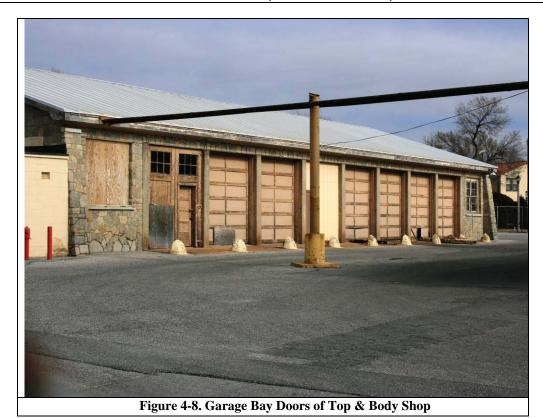

# **4.3.2.1 Building 315**

Building 315 was originally built by the WPA in 1935 as a shoe repair shop and is currently used as a general purpose warehouse (USACERL 1993). It is southwest of Buildings 317 and 319. The single-story rectangular building covers 11,210 square feet and is oriented northeast-southwest along the Union Pacific Railroad tracks. It has a medium pitch, front gabled roof clad with composition shingles. Vent stacks rise from the roof along with a single central brick chimney with a corbelled cap. There is a louvered vent in each gable end. The southeast and northwest façades have a loading dock with concrete piers and deck along the entire façade. The dock along the northwest, or railroad side, appears to be original while the dock on the southeast façade appears to be a later replacement. The northwest and southeast facades each have a central bay door, four single-leaf doors, and ten double-hung windows. The southwest façade has a single-leaf door and two double-hung wood sash windows. The northeast façade has a boarded up window and door.

Figure 4-18: South and west facades of Building 315

This building is in fair condition and retains integrity of design, materials, workmanship, setting and feeling. It is significant under Criterion A for its WPA associations, more specifically direct ties to the WPA camp at Fort Riley, and under Criterion C as a representative example of warehouse building design followed by the WPA at Fort Riley in the late 1930s. This report concurs with the previous evaluation of Building 315 as NRHP-eligible.