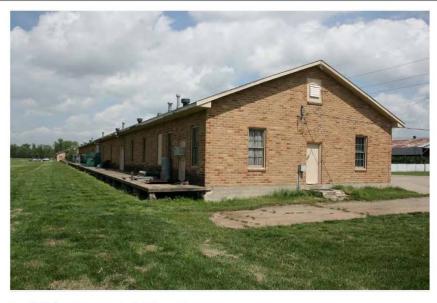

# **4.3.2.1 Building 315**

Building 315 was originally built by the WPA in 1935 as a shoe repair shop and is currently used as a general purpose warehouse (USACERL 1993). It is southwest of Buildings 317 and 319. The single-story rectangular building covers 11,210 square feet and is oriented northeast-southwest along the Union Pacific Railroad tracks. It has a medium pitch, front gabled roof clad with composition shingles. Vent stacks rise from the roof along with a single central brick chimney with a corbelled cap. There is a louvered vent in each gable end. The southeast and northwest façades have a loading dock with concrete piers and deck along the entire façade. The dock along the northwest, or railroad side, appears to be original while the dock on the southeast façade appears to be a later replacement. The northwest and southeast facades each have a central bay door, four single-leaf doors, and ten double-hung windows. The southwest façade has a single-leaf door and two double-hung wood sash windows. The northeast façade has a boarded up window and door.

Figure 4-18: South and west facades of Building 315

This building is in fair condition and retains integrity of design, materials, workmanship, setting and feeling. It is significant under Criterion A for its WPA associations, more specifically direct ties to the WPA camp at Fort Riley, and under Criterion C as a representative example of warehouse building design followed by the WPA at Fort Riley in the late 1930s. This report concurs with the previous evaluation of Building 315 as NRHP-eligible.