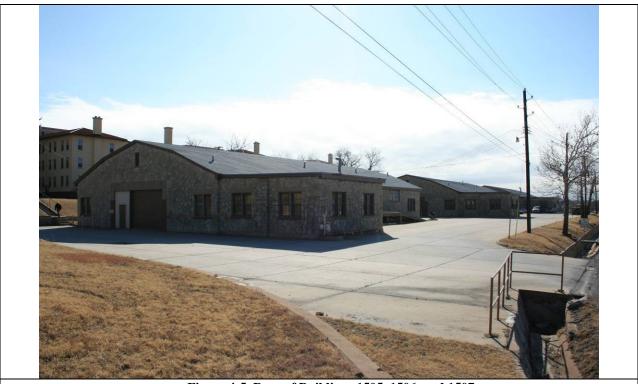

# 4.3.2.2 Building 317

Building 317 was originally built by the WPA in 1935 for an unknown purpose and is currently used as a general purpose warehouse. It is situated between Buildings 315 and 319. The single-story rectangular building covers 11,210 square feet and is oriented northeast-southwest along the Union Pacific Railroad tracks. It has a medium pitch, front gabled roof clad with composition shingles. Vent stacks rise from the roof along with a single central brick chimney with a corbelled cap. The southeast façade has a concrete loading dock along their entire length. There is also a central bay door, four single-leaf doors, and nine wooden double-hung windows. The northwest façade also has a loading dock along the entire length. It has two single-leaf doors and nine wooden double-hung windows. The southwest façade has a wooden double-hung window, a

fixed window in an in-filled doorway, and a louvered vent in the gable. The northeast façade has a double-leaf metal door and louvered vent in the gable.

Figure 4-19: South and east facades of Building 317