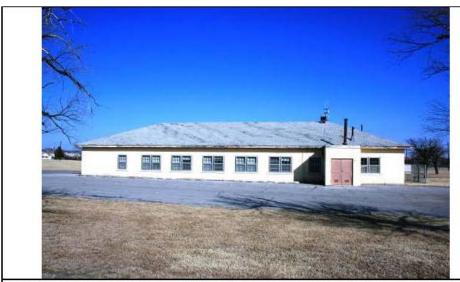

# **4.3.2.1 Building 315**

Building 315 was originally built by the WPA in 1935 as a shoe repair shop and is currently used as a general purpose warehouse (USACERL 1993). It is southwest of Buildings 317 and 319. The single-story rectangular building covers 11,210 square feet and is oriented northeast-southwest along the Union Pacific Railroad tracks. It has a medium pitch, front gabled roof clad with composition shingles. Vent stacks rise from the roof along with a single central brick chimney with a corbelled cap. There is a louvered vent in each gable end. The southeast and northwest façades have a loading dock with concrete piers and deck along the entire façade. The dock along the northwest, or railroad side, appears to be original while the dock on the southeast façade appears to be a later replacement. The northwest and southeast facades each have a central bay door, four single-leaf doors, and ten double-hung windows. The southwest façade has a single-leaf door and two double-hung wood sash windows. The northeast façade has a boarded up window and door.

Figure 4-18: South and west facades of Building 315

This building is in fair condition and retains integrity of design, materials, workmanship, setting and feeling. It is significant under Criterion A for its WPA associations, more specifically direct ties to the WPA camp at Fort Riley, and under Criterion C as a representative example of warehouse building design followed by the WPA at Fort Riley in the late 1930s. This report concurs with the previous evaluation of Building 315 as NRHP-eligible.