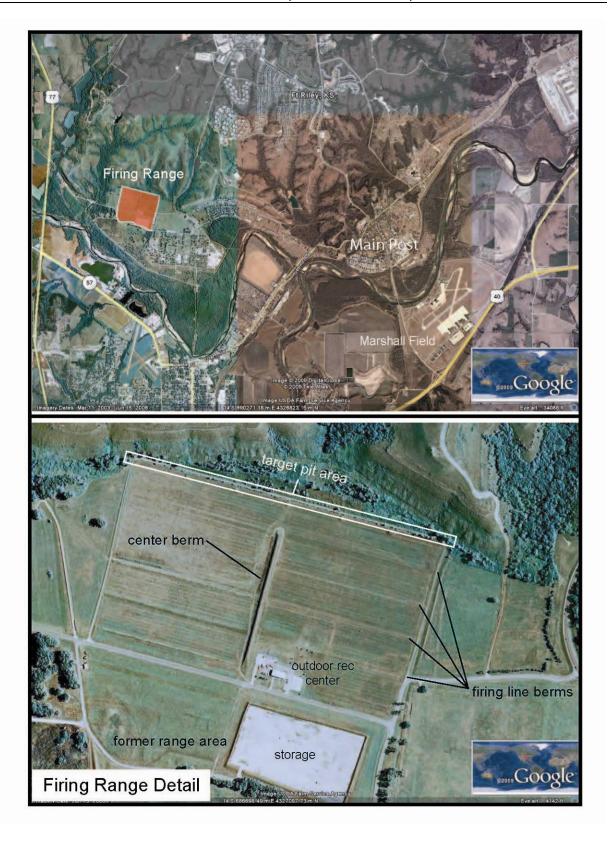

Figure 4-14: Location map of Ft. Riley target range.

Figure 4-15: Target pit area. Wall and bench at right, concrete gutter at right of two-track dirt road, and hillside at left.

Figure 4-16: Retaining wall in target pit showing transition. Original section at left and WPA addition at right. Note concrete bench at bottom of wall and concrete cap on original section over limestone capstones.

concrete target storage bunkers (Figure 4-17), two in each new flanking section added by the WPA. They have steel I-beams supporting the concrete roof which is covered with earth. In the older, center portion of the range, a reinforced concrete restroom (Figure 4-17) was also added by the WPA. A two-foot high concrete bench lies along the entire length of the pit wall, except where there are entrances for the storage bunkers and restrooms (Figure 4-15 through 4-17). The bench was incorporated into the new sections added by the WPA and laid against the original limestone rock section in the center. A variable height concrete cap along the entire length of the retaining wall also appears to have been added by the WPA. A concrete gutter was built between the wall and the hillside to provide controlled drainage for a natural spring located at the northwest end of the pit (Figure 4-15).

The center, stone wall portion of the range has previously been evaluated NRHP-eligible; however no determination has been made to date on the WPA additions. The WPA additions to the target range are significant under Criterion A for their association with the WPA construction program at Fort Riley. The target range retains integrity of design, materials, workmanship, location, setting, association, and feeling and is recommended eligible for listing in the NRHP.