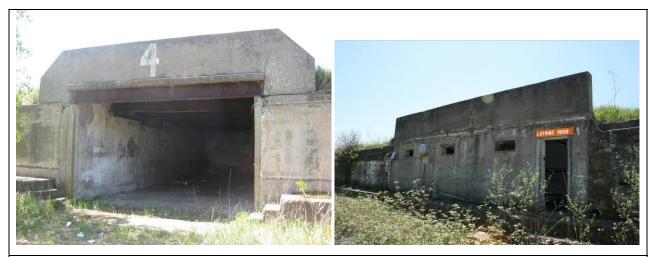

concrete target storage bunkers (Figure 4-17), two in each new flanking section added by the WPA. They have steel I-beams supporting the concrete roof which is covered with earth. In the older, center portion of the range, a reinforced concrete restroom (Figure 4-17) was also added by the WPA. A two-foot high concrete bench lies along the entire length of the pit wall, except where there are entrances for the storage bunkers and restrooms (Figure 4-15 through 4-17). The bench was incorporated into the new sections added by the WPA and laid against the original limestone rock section in the center. A variable height concrete cap along the entire length of the retaining wall also appears to have been added by the WPA. A concrete gutter was built between the wall and the hillside to provide controlled drainage for a natural spring located at the northwest end of the pit (Figure 4-15).

Figure 4-17: Concrete target storage bunker at left and concrete restroom at right.