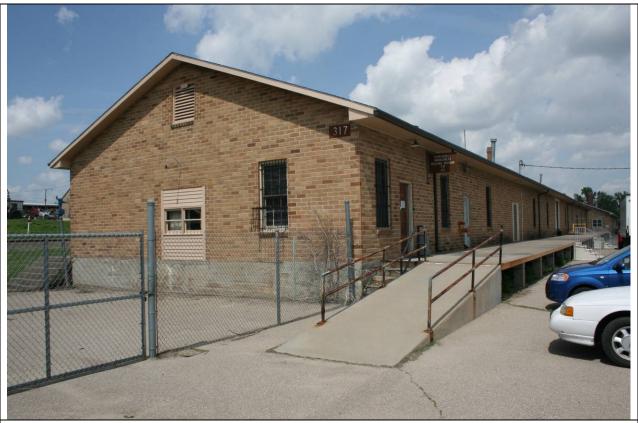

# 4.3.2.2 Building 317

Building 317 was originally built by the WPA in 1935 for an unknown purpose and is currently used as a general purpose warehouse. It is situated between Buildings 315 and 319. The single-story rectangular building covers 11,210 square feet and is oriented northeast-southwest along the Union Pacific Railroad tracks. It has a medium pitch, front gabled roof clad with composition shingles. Vent stacks rise from the roof along with a single central brick chimney with a corbelled cap. The southeast façade has a concrete loading dock along their entire length. There is also a central bay door, four single-leaf doors, and nine wooden double-hung windows. The northwest façade also has a loading dock along the entire length. It has two single-leaf doors and nine wooden double-hung windows. The southwest façade has a wooden double-hung window, a

fixed window in an in-filled doorway, and a louvered vent in the gable. The northeast façade has a double-leaf metal door and louvered vent in the gable.

Figure 4-19: South and east facades of Building 317