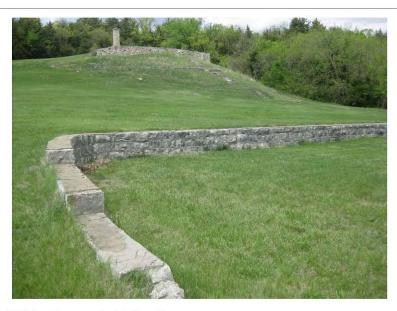

concrete target storage bunkers (Figure 4-17), two in each new flanking section added by the WPA. They have steel I-beams supporting the concrete roof which is covered with earth. In the older, center portion of the range, a reinforced concrete restroom (Figure 4-17) was also added by the WPA. A two-foot high concrete bench lies along the entire length of the pit wall, except where there are entrances for the storage bunkers and restrooms (Figure 4-15 through 4-17). The bench was incorporated into the new sections added by the WPA and laid against the original limestone rock section in the center. A variable height concrete cap along the entire length of the retaining wall also appears to have been added by the WPA. A concrete gutter was built between the wall and the hillside to provide controlled drainage for a natural spring located at the northwest end of the pit (Figure 4-15).

Figure 4-14: Location map of Ft. Riley target range.

Figure 4-15: Target pit area. Wall and bench at right, concrete gutter at right of two-track dirt road, and hillside at left.

Figure 4-16: Retaining wall in target pit showing transition. Original section at left and WPA addition at right. Note concrete bench at bottom of wall and concrete cap on original section over limestone capstones.