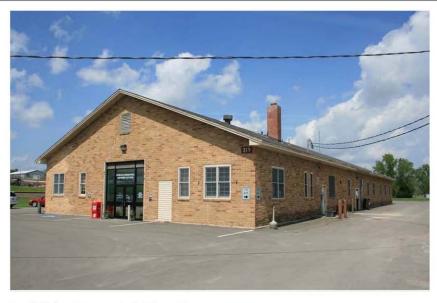

#### 4.3.2.3 Building 319

Building 319 was built in 1936 by the WPA in the WPA camp as a motor repair shop and is currently used as a general instruction building (USACERL 1993). The one-story 9,690 square foot brick building is rectangular in shape and has a medium-pitch front-gabled roof clad with composition shingles. It is oriented northeast-southwest along the Union Pacific Railroad tracks and rests on a concrete foundation. The southwest façade is the main entrance which is composed of a double metal and glass door with two lights. The doors are surrounded by a

modern metal frame storefront inset with windows. The main entrance is flanked by three double-hung windows on either side. A former single leaf door entryway has been boarded up. The northeast façade has two double-hung windows on either side of an in-filled bay door that now has a glass and metal double door in it. The southeast and northwest elevations have double-hung windows and a pedestrian door.

Figure 4-20: South and east facades of Building 319

This building is in good condition, but has impacted integrity of design, materials, workmanship, feeling, and association due to the replacement of windows throughout, in-filling of windows and doorways, and replacement of garage doors. What presumably were originally garage bay doors on the north and south facades have been replaced with aluminum frame and glass double door entrances. No entrance on the building currently relates to its original use as a motor repair shop. It is significant under Criterion A for its WPA associations, more specifically direct ties to the WPA camp at Fort Riley, and under Criterion C as a representative example of warehouse building design followed by the WPA at Fort Riley in the late 1930s. However, due to the impacted integrity, this report disagrees with the previous evaluation of Building 319, and recommends the building as not eligible for NRHP listing.