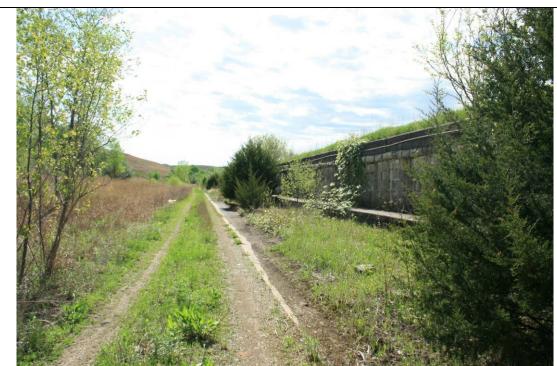

Figure 4-14: Location map of Ft. Riley target range.

Figure 4-15: Target pit area. Wall and bench at right, concrete gutter at right of two-track dirt road, and hillside at left.

Figure 4-16: Retaining wall in target pit showing transition. Original section at left and WPA addition at right. Note concrete bench at bottom of wall and concrete cap on original section over limestone capstones.