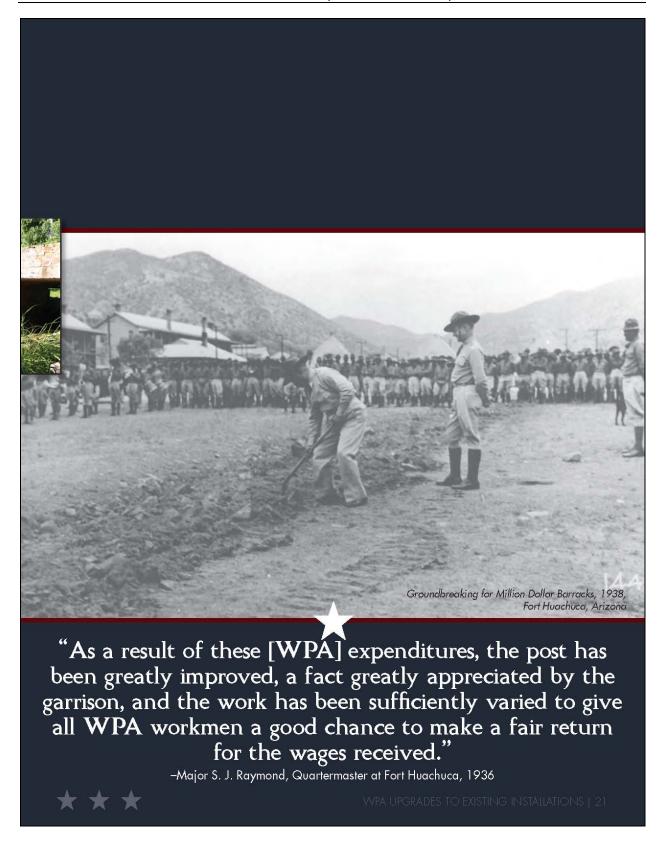

\*P3a, Description: (Describe resource and its major elements. Include design, materials, condition, alterations, size, setting, and boundaries) This site consists of a Civilian Conservation Corp (CCC) stock water tank constructed between January 31, 1940 and February 29, 1941. The tanks measures approximately 9' by 9' by 2' in depth (interior measurement). Also present are an associated corral, fences, water pipes, troughs, and an overflow reservoir. The tank is masonary with locally quarried stone. The corral was constructed with milled lumber, railroad ties, and tree branches using double twisted, doubled tied barbed wire. A cabin located at the site may pre-date the CCC-era. A previously recorded prehistoric site (CA-INY-5369) is located 300 feet south of the stock water tank

\*P3b. Resource Attributes: (List attributes and codes) HP 35 (CCC/WPA Property), AH6 (Water conveyance system), AH11 (Walls/fences), AH5 (well/cistern).

P4. Resources Present: □Building □Structure □Object ■Site □District □Element of District □Other (Isolates, etc.) P5b. Description of Photo: (View, P5a. Photo or Drawing (Photo required for buildings, structures, and objects.) date, accession #) View of the CCC stock water tank at China Garden Springs, view to the east, June 23, 2009, accession #63. P6. Date Constructed/Age and Sources: DHistoric □Prehistoric ■Both P7. Owner and Address: U.S. Department of Defense, China Lake Naval Air Weapons Center, Ridgecrest, CA. P8. Recorded by: (Name, affiliation, and address) S. A. Moffitt & L. R. Moffitt, engineeringenvironmental Management, Inc. (e2M), 9449 Balboa Ave, Suite 210,