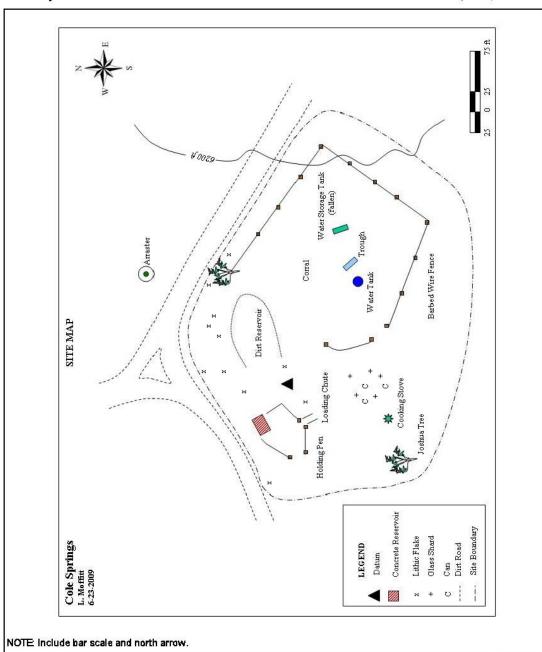

DPR 523L (1/95) \*Required information

State of California — The Resources Agency Primary #
DEPARTMENT OF PARKS AND RECREATION HRI#
SKETCH MAP Trinomial

Page 6 of 7 \*Resource Name or # (Assigned by recorder) Indian Garden Springs

\*Drawn By: L. R. Moffitt \*Date: June 23, 2009

DPR 523K (1/95) \*Required information

| State of California — The Resources Agency DEPARTMENT OF PARKS AND RECREATION | Primary #<br>HRI# |  |
|-------------------------------------------------------------------------------|-------------------|--|
| LOCATION MAP                                                                  | Trinomial         |  |