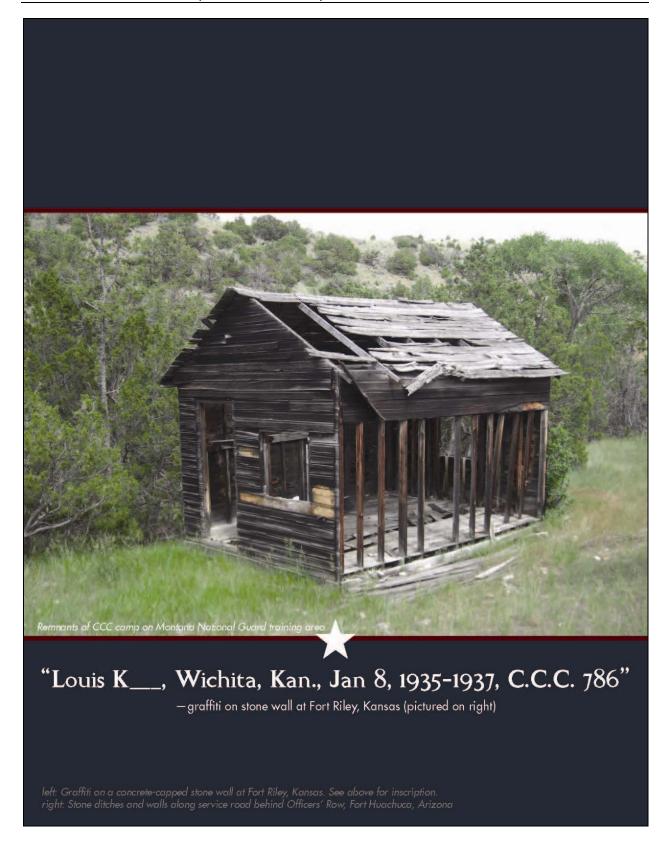

Page 3 of 7 Resource Name or # (Assigned by recorder) Indian Garden Springs

Photo #2. View of stock water tank 1 and corrals at Indian Garden Spring, view to the north. DPR 523L (1/95) \*Required information