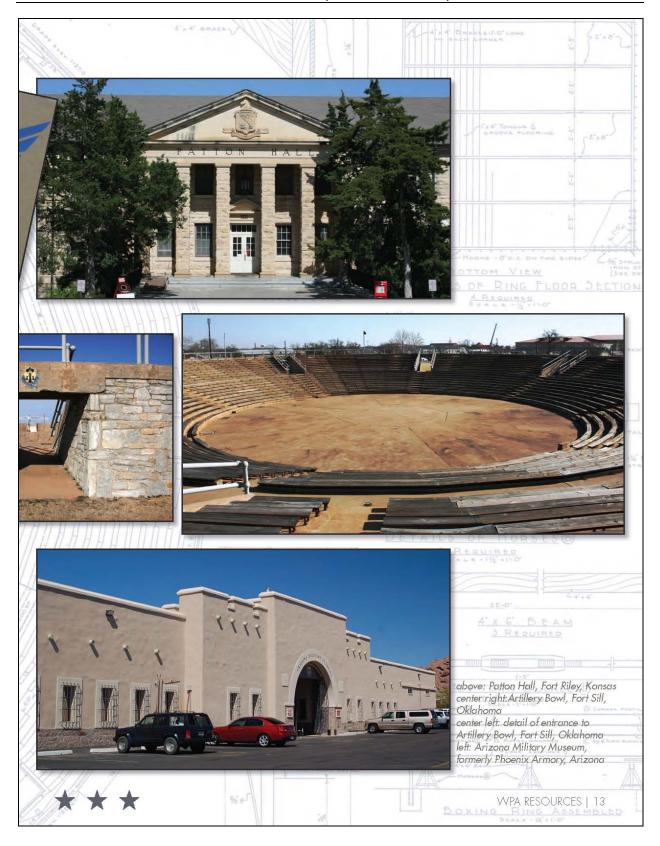

r to identify definitively than WPA resources.

In some cases, CCC resources constructed non-military projects on lands that later became established military installations or that are presently used by the military. Flood control levees, agricultural ditches and canals, and grazing and other improvements were constructed as local CCC projects sponsored through various Federal agencies, such as the Department of the Interior or the Department of Agriculture. With the post-war and Cold War expansion of military installations, some installations acquired additional land with existing CCC resources. Consequently there are some CCC resources that were originally constructed as local projects but now exist on current military lands or property now used by the military.



CCC RESOURCES | 11





# PA NEW INSTALLATIONS

Recognizing the importance of military aviation to the nation's defense, in 1935 Congress authorized the construction of seven air bases and depots at Fairbanks, Alaska (Eielson AFB, active); Ogden, Utah (Hill AFB, active); Westover, Massachusetts (Westover AFB, active); Mobile, Alabama (Brookley AFB, closed in 1969); Tampa, Florida (MacDill AFB, active); Puerto Rico (Ramey AFB, closed in 1973); and Panama (Howard AFB, closed in 1999). The Army Air Corps

received no direct appropriations for the construction of these facilities but relied on WPA funding and labor to make these bases a reality. Six bases were eventually constructed in the United States and Puerto Rico using WPA funding (Howard AFB in Panama did not use WPA funds). Each project employed a variety o