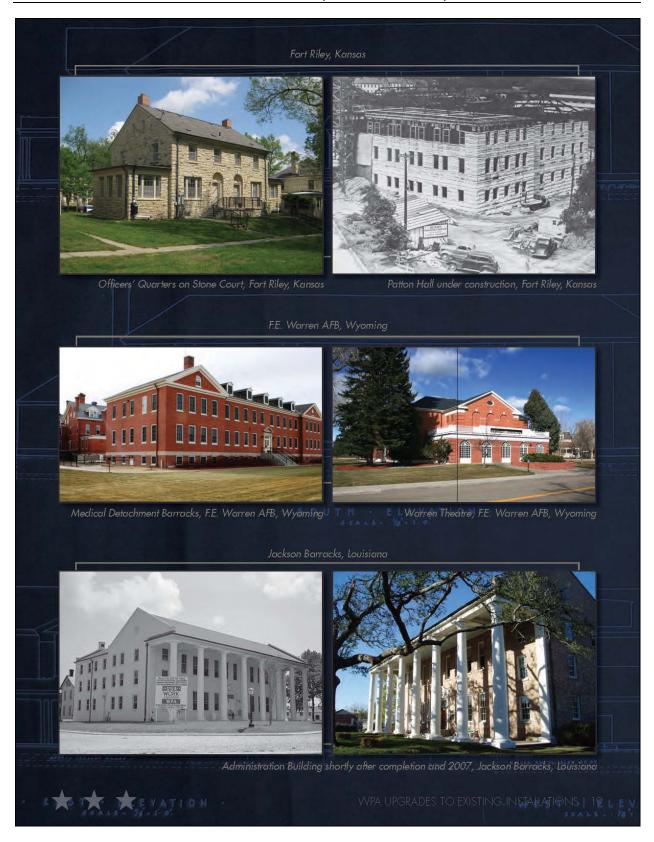

Page 1 of 6 \*Resource Name or #: China Garden Springs

P1. Other Identifier: CL#3 \*P2. Location: Not for Publication Unrestricted

and (P2b and P2c or P2d. Attach a Location Map as necessary.)

\*b. USGS 7.5 Quad: China Gardens, CA Date: 1982 T20S; R40E; NW ¼ of SE ¼ of NW ¼ of NE ¼ of Sec 14; M.D.B.M.

c. Address: China Lake Naval Air Weapons Center City: Ridgecrest, CA

d. UTM: Zone: 11; 445487 mE/ 4006240 mN (G.P.S.) e. Other Locational Data: (e.g., parcel #, directions to resource, elevation, etc., as appropriate) Elevation: 4940'

This site is located within the north range of the China Lake Naval Air Weapons Center at China Garden Springs. Access to the site is made through the north gate of the base, approximately 3 miles south of Darwin, CA. Enter the north gate and immediately turn right and head west for approximately 1 ½ miles to a north/south two-track road at the Darwin West Gate entrance. Turn south and follow the two track approximately 2 miles to a four way intersection of two track roads. Take the road on the left towards the west for approximately 1/2 mile to China Gardens Spring.

\*P3a, Description: (Describe resource and its major elements. Include design, materials, condition, alterations, size, setting, and boundaries) This site consists of a Civilian Conservation Corp (CCC) stock water tank constructed between January 31, 1940 and February 29, 1941. The tanks measures approximately 9' by 9' by 2' in depth (interior measurement). Also present are an associated corral, fences, water pipes, troughs, and an overflow reservoir. The tank is masonary with locally quarried stone. The corral was constructed with milled lumber, railroad ties, and tree branches using double twisted, doubled tied barbed wire. A cabin located at the site may pre-date the CCC-era. A previously recorded prehistoric site (CA-INY-5369) is located 300 feet south of the stock water tank