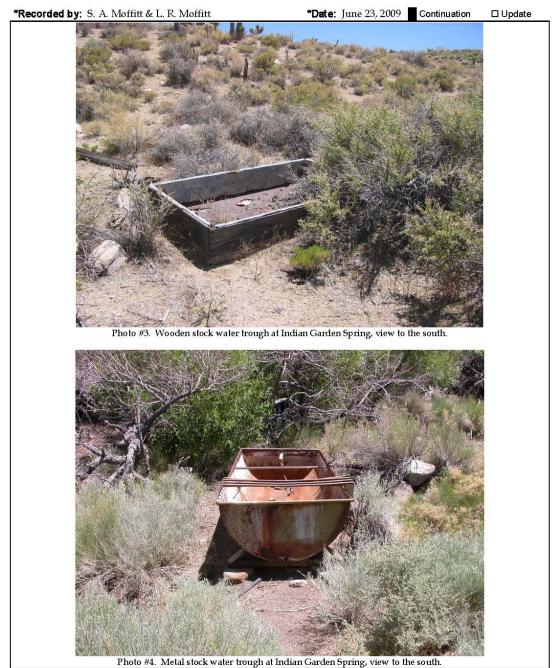

Page 4 of 7 \*Resource Name or # (Assigned by recorder) Indian Garden Springs

DPR 523L (1/95) \*Required information

Page 5 of 7 'Resource Name or # (Assigned by recorder) Indian Garden Springs

Photo #6. Wooden stock water trough at Indian Garden Springs. View to the east.