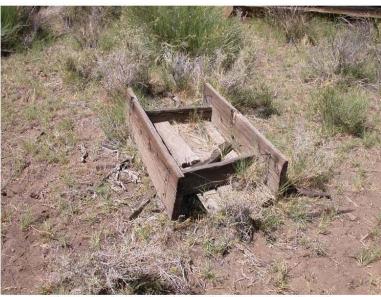

Page 4 of 7 \*Resource Name or # (Assigned by recorder) Indian Garden Springs

DPR 523L (1/95) \*Required information

Page 5 of 7 'Resource Name or # (Assigned by recorder) Indian Garden Springs

Photo #6. Wooden stock water trough at Indian Garden Springs. View to the east.