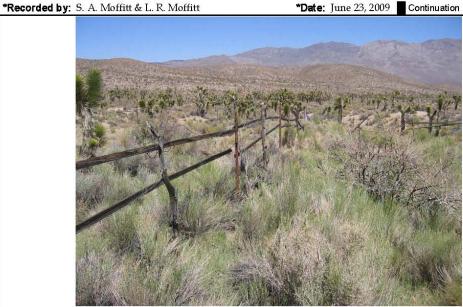

Page 3 of 6 'Resource Name or #(Assigned by recorder) China Garden Springs

Photo 1. Corral at China Garden Springs, view to the east.

Photo 2. Wooden trough at China Garden Springs, view to the north.

DPR 523L (1/95) \*Required information