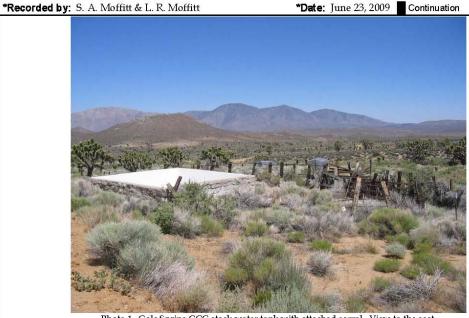

\*P3a, Description: (Describe resource and its major elements. Include design, materials, condition, alterations, size, setting, and boundaries) This site consists of a Civilian Conservation Corp (CCC) stock water tank constructed between January 31, 1940 and February 29, 1941. The tanks measures approximately 9' by 9' by 2' in depth (interior measurement). Also present are an associated corral, fences, water pipes, troughs, and an overflow reservoir. The tank is masonary with locally quarried stone. The corral was constructed with milled lumber, railroad ties, and tree branches using double twisted, doubled tied barbed wire. A cabin located at the site may pre-date the CCC-era. A previously recorded prehistoric site (CA-INY-5369) is located 300 feet south of the stock water tank

\*P3b. Resource Attributes: (List attributes and codes) HP 35 (CCC/WPA Property), AH6 (Water conveyance system), AH11 (Walls/fences), AH5 (well/cistern).

P4. Resources Present: □Building □Structure □Object ■Site □District □Element of District □Other (Isolates, etc.) P5b. Description of Photo: (View, P5a. Photo or Drawing (Photo required for buildings, structures, and objects.) date, accession #) View of the CCC stock water tank at China Garden Springs, view to the east, June 23, 2009, accession #63. P6. Date Constructed/Age and Sources: DHistoric □Prehistoric ■Both P7. Owner and Address: U.S. Department of Defense, China Lake Naval Air Weapons Center, Ridgecrest, CA. P8. Recorded by: (Name, affiliation, and address) S. A. Moffitt & L. R. Moffitt, engineeringenvironmental Management, Inc. (e2M), 9449 Balboa Ave, Suite 210,