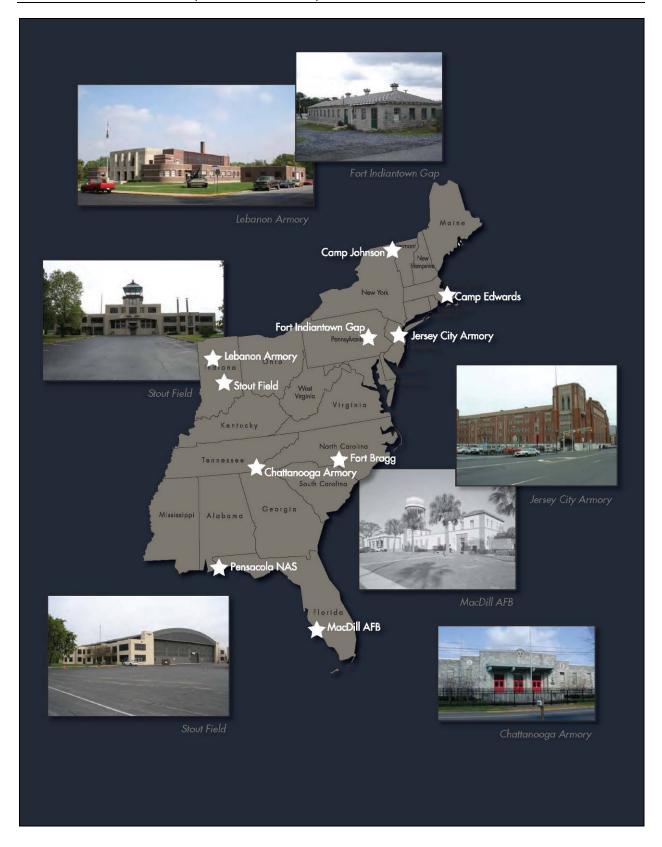

p Williams<br>Volk Field           | Beginning in 1888 with the purchase of land for a firing range, Camp Williams has served the Wisconsin National and State Guards for over 100 years. Between 1934 and 1942, a number of sand tile quarters and other buildings were constructed using WPA funds. Rows of identical quarters can be found on both the Camp Williams and Volk Field sides of the installation. http://www.volkfield.ang.af.mil/www.volkfield.ang.af.mil/museum.html * 100 Independence Drive, Camp Douglas, WI 54618                                                                                                                                                                                                                                                                                   |  |



| STATE | INSTALLATION                   | CCC-WPA RESOURCES/HERITAGE TOURISM NOTES                                                                                                                                                                                                                                                                                                                                                                                                                                                                                                                                                                                                                                                                                                |  |
|-------|-----------------------------