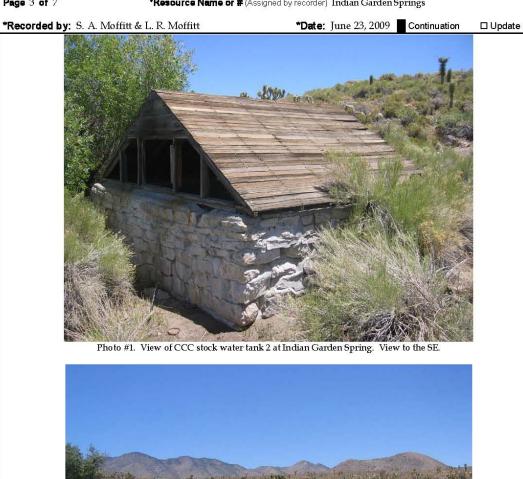

Page 3 of 7 Resource Name or # (Assigned by recorder) Indian Garden Springs

Photo #2. View of stock water tank 1 and corrals at Indian Garden Spring, view to the north. DPR 523L (1/95) \*Required information