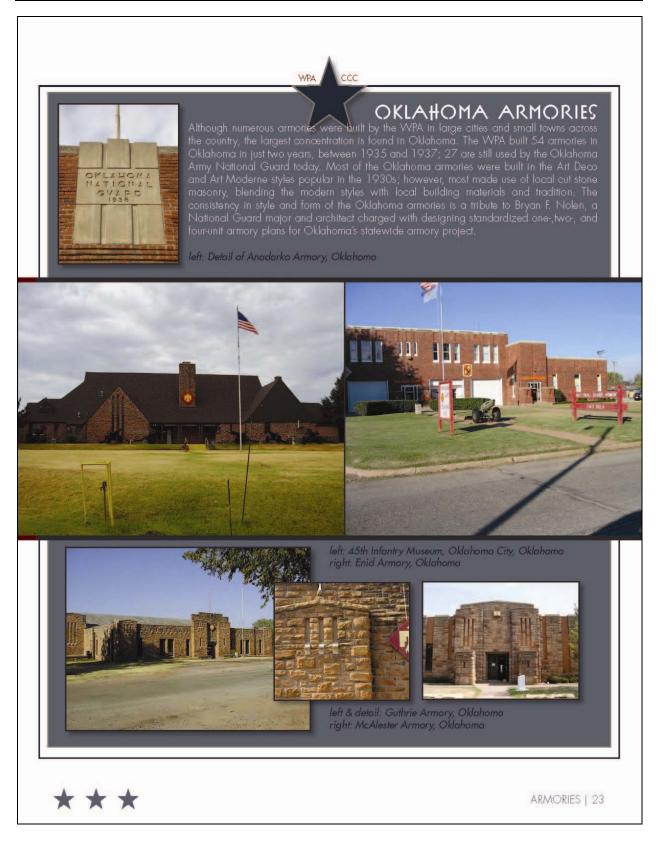

materials, such as cast concrete, and simplified decorative elements from the chosen architectural style-



left: Canonsburg Armory, Pennsylvania right: Montana State Arsenal, Armory, and Drill Hall Helena above: Phoenix Army National Guard

-horizontal bands and vertical fluting for the Art Deco and Moderne armories and modern-stylized details for the Revival styles. Choice of building materials, construction approach, and style also were influenced by the practicalities of material availabilities and the desire to employ as many unemployed and unskilled men as possible. Simple forms, cast concrete, and masonry predominated. As the WPA-built armories became too small for the State National Guards, many have been donated to municipalities and continue to be used by the local community.



# VPA-ERA MILITARY MURALS

Art murals are a little recognized and rare WPA resource on military installations. Artists were employed under

the Federal Arts Project, administered by the WPA, to beautify the interiors of military buildings with murals reflecting local history and culture. Earlier attempts had been made to include artists in Federal relief programs under the Public Works of Art Project from 1933 to 1934 and the Treasury Department Section of Painting and Sculpture. However, the creation of the Federal Art Project in 1935 generated over 5,000 jobs for artists and produced over 225,000 works of public art. Perhaps the most enduring and best known works produced under the Federal Art Project are murals decorating the interiors of post offices, schools, and governmental buildi