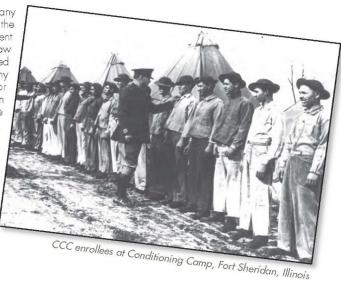

\*P3b. Resource Attributes: (List attributes and codes) HP 35 (CCC/WPA Property), AH6 (Water conveyance system), AH11 (Walls/fences), AH5 (well/cistern).

P4. Resources Present: □Building □Structure □Object ■Site □District □Element of District □Other (Isolates, etc.) P5b. Description of Photo: (View, P5a. Photo or Drawing (Photo required for buildings, structures, and objects.) date, accession #) View of the CCC stock water tank at China Garden Springs, view to the east, June 23, 2009, accession #63. P6. Date Constructed/Age and Sources: DHistoric □Prehistoric ■Both P7. Owner and Address: U.S. Department of Defense, China Lake Naval Air Weapons Center, Ridgecrest, CA. P8. Recorded by: (Name, affiliation, and address) S. A. Moffitt & L. R. Moffitt, engineeringenvironmental Management, Inc. (e2M), 9449 Balboa Ave, Suite 210,