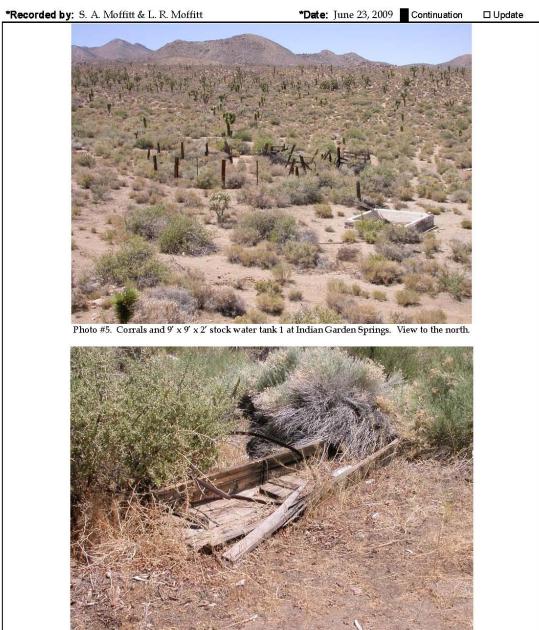

Page 3 of 7 Resource Name or # (Assigned by recorder) Indian Garden Springs

Photo #2. View of stock water tank 1 and corrals at Indian Garden Spring, view to the north. DPR 523L (1/95) \*Required information