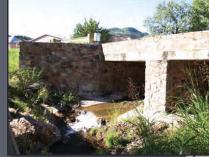

\*P3a, Description: (Describe resource and its major elements. Include design, materials, condition, alterations, size, setting, and boundaries) This site consists of a Civilian Conservation Corp (CCC) stock water tank constructed between January 31, 1940 and February 29, 1941. The tanks measures approximately 9' by 9' by 2' in depth (interior measurement). Also present are an associated corral, fences, water pipes, troughs, and an overflow reservoir. The tank is masonary with locally quarried stone. The corral was constructed with milled lumber, railroad ties, and tree branches using double twisted, doubled tied barbed wire. A cabin located at the site may pre-date the CCC-era. A previously recorded prehistoric site (CA-INY-5369) is located 300 feet south of the stock water tank

\*P3b. Resource Attributes: (List attributes and codes) HP 35 (CCC/WPA Property), AH6 (Water conveyance system), AH11 (Walls/fences), AH5 (well/cistern).

P4. Resources Present: □Building □Structure □Object ■Site □District □Element of District □Other (Isolates, etc.) P5b. Description of Photo: (View, P5a. Photo or Drawing (Photo required for buildings, structures, and objects.) date, accession #) View of the CCC stock water tank at China Garden Springs, view to the east, June 23, 2009, accession #63. P6. Date Constructed/Age and Sources: DHistoric □Prehistoric ■Both P7. Owner and Address: U.S. Department of Defense, China Lake Naval Air Weapons Center, Ridgecrest, CA. P8. Recorded by: (Name, affiliation, and address) S. A. Moffitt & L. R. Moffitt, engineeringenvironmental Management, Inc. (e2M), 9449 Balboa Ave, Suite 210,