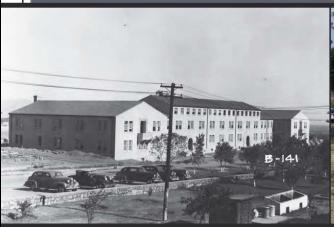

ntral CCC camp for Arizona beginning in 1933. The camp trained and deployed CCC enrollees who worked on numerous work camps across the state. CCC enrollees learned basic masonry skills, later put to use at the Grand Canyon

built the post's extensive drainage ditches under the WPA program. Numerous WPA-funded projects at Fort Huachuca upgraded the turn of the century outpost



installation. The grandest WPA resource at Fort Huachuca is the "Million Dollar Barracks," built in 1939. Other WPA resources on the post include well houses and a reservoir built to secure a steady water supply in the desert environment, and the stone baseball grandstands at Brock Field. These barracks, recreational, and infrastructural improvements made possible the expansion of Fort Huachuca after World War II.













# ARMORIES

In 1934, the United States had 866 armories across the country. By 1942, WPA projects had renovated more

than 500 of the existing armories and constructed more than 400 new ones. The expansion of armories served two purposes: to encourage and facilitate recruitment and training of national guardsmen, and to provide communities with a large communal meeting space for non-military purposes. While the WPA suggested that new armories should follow "the newer tendencies toward simplification in architectural style," it also allowed for variations in "available materials, taste, and community influence." Some state's armories drew on local materials and building traditions while others used the popular architectural styles of the period such as Art Deco and Art Moderne.