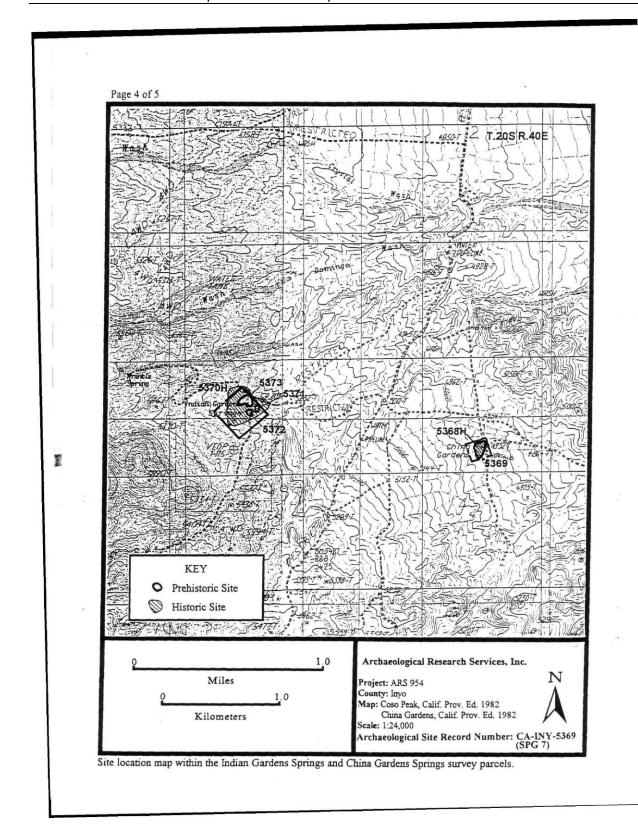

\*Required information

|              | te of California — The Resources Agency Primary # PARTMENT OF PARKS AND RECREATION Trinomial                                                                                                                                                                                                                                                                                                                                                                                                                                         |
|--------------|--------------------------------------------------------------------------------------------------------------------------------------------------------------------------------------------------------------------------------------------------------------------------------------------------------------------------------------------------------------------------------------------------------------------------------------------------------------------------------------------------------------------------------------|
| 100000       | RCHAEOLOGICAL SITE RECORD                                                                                                                                                                                                                                                                                                                                                                                                                                                                                                            |
| _            | ge 2 of 6 *Resource Name or #: China Garden Springs                                                                                                                                                                                                                                                                                                                                                                                                                                                                                  |
|              | Dimensions: a. Length: 50m. (N/S) × b. Width: 75m. (E/W)  Method of Measurement: □ Paced ■ Taped □ Visual estimate ■ Other: GPS  Method of Determination (Check any that apply.): □ Artifacts ■ Features □ Soil □ Vegetation □ Topography □ Cut bank □ Animal burrow □ Excavation □ Property boundary □ Other (Explain):                                                                                                                                                                                                             |
|              | Reliability of Determination: High                                                                                                                                                                                                                                                                                                                                                                                                                                                                                                   |
|              | Limitations (Check any that apply): ☐ Restricted access ☐ Paved/built over ☐ Site limits incompletely defined ☐ Disturbances ☐ Vegetation ☐ Other (Explain):                                                                                                                                                                                                                                                                                                                                                                         |
|              | Depth:       □ None       ■ Unknown       Method of Determination:         Human Remains:       □ Present       ■ Absent       □ Possible       □ Unknown (Explain):                                                                                                                                                                                                                                                                                                                                                                 |
| fe           | Features (Number, briefly describe, indicate size, list associated cultural constituents, and show location of each feature on sketch map.): Civilian Conservation Corps stock water tank, associated water pipe from China Garden Springs to tank, corral, reservoir, ences, cabin, and trough. It is possible that the cabin pre-dates the CCC-era. A previously recorded prehistoric site (CA-INY-369) is located 300 feet south of the stock water tank. The site was recorded in 1998 and was not relocated during this survey. |
| *A5.         | Cultural Constituents (Describe and quantify artifacts, ecofacts, cultural residues, etc., not associated with features.):  None                                                                                                                                                                                                                                                                                                                                                                                                     |
|              | Were Specimens Collected? ■ No □ Yes (If yes, attach Artifact Record or catalog and identify where specimens are curated.)  Site Condition: ■ Good □ Fair □ Poor (Describe disturbances.):                                                                                                                                                                                                                                                                                                                                           |
| *A8.<br>tank | Nearest Water (Type, distance, and direction.): China Garden Spring, located approximately 45 meters west of the CCC water                                                                                                                                                                                                                                                                                                                                                                                                           |
| *A9.         | Elevation: 4940'                                                                                                                                                                                                                                                                                                                                                                                                                                                                                                                     |
| exp          | D. Environmental Setting (Describe culturally relevant variables such as vegetation, fauna, soils, geology, landform, slope, aspect, osure, etc.): Joshua Tree woodland with white sage, morman tea, cholla, and cat claw, among others. The site is located east Coso Peak at China Garden Springs.                                                                                                                                                                                                                                 |
| 194          | 1. Historical Information: The stock water tank was constructed by the CCC between January 31, 1940 and February 25, 1. The tank was to hold 1242 gallons of water to serve one stockman and 500 head of cattle and measure $10^{\circ} \times 10^{\circ} \times 2^{\circ}$ , the rent exterior measurement of the tank.                                                                                                                                                                                                             |
|              | 2. Age: Prehistoric □ Protohistoric □ 1542-1769 □ 1769-1848 □ 1848-1880 □ 1880-1914 ■ 1914-1945  Post 1945 □ Undetermined Describe position in regional prehistoric chronology or factual historic dates if known:  CCC construction of stock water tank between January 1940 and February 1941.                                                                                                                                                                                                                                     |
| A13          | 3. Interpretations (Discuss data potential, function[s], ethnic affiliation, and other interpretations):                                                                                                                                                                                                                                                                                                                                                                                                                             |
| A14          | 4. Remarks: none.                                                                                                                                                                                                                                                                                                                                                                                                                                                                                                                    |
|              | 5. References (Documents, informants, maps, and other references): CCC information provided by Russ Kaldenberg (ASM Affiliates), former China Lake NAWC base archaeologist.                                                                                                                                                                                                                                                                                                                                                          |
| A16          | 6. Photographs (List subjects, direction of view, and accession numbers or attach a Photograph Record.):                                                                                                                                                                                                                                                                                                                                                                                                                             |
| *A17         | Original Media/Negatives Kept at: 7. Form Prepared by: S. A. Moffitt and L. R. Moffitt Date: July 2, 2009  1. Ifiliation and Address: engineering-environmental Management, Inc. (e2M), 9449 Balboa Ave, Suite 210, San Diego Ca 92123                                                                                                                                                                                                                                                                                               |
| DPF          | R 523C (1/95) *Required information                                                                                                                                                                                                                                                                                                                                                                                                                                                                                                  |