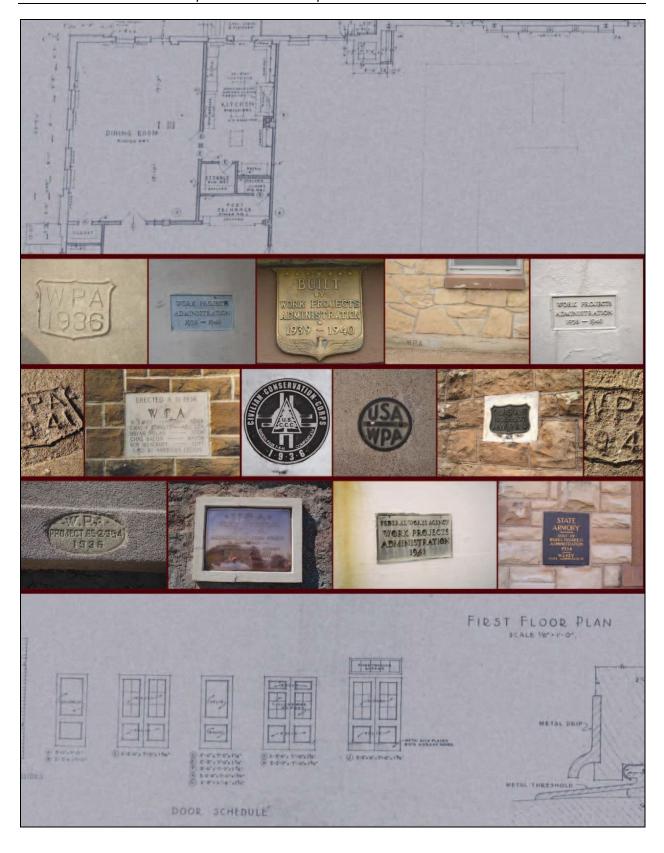

ory, and Heritage Assessment of Works Progress Administration and Civilian Conservation Corps Resources on Department of Defense Installations" sponsored and managed by MacDill Air Force Base, Florida. Project work was carried out by engineering-environmental Management, Inc. (e2M) under contract to the Air Force Center for Engineering and the Environment. This publication summarizes a portion of the expanded historic context document produced for the project and is intended to introduce and promote an appreciation of the rich legacy the CCC and WPA contributed to military history and installations nationwide. Additional information about the project is available on https://www.denix.osd.mil/portal/page/portal/content/environment/CR/HistoricBuildingsandStructures/CS/07-357\_FS\_0.pdf













Between 1933 and 1943, unemployed workers under the New Deal Civilian Conservation Corps (CCC) and Works Progress Administration (WPA) programs completed projects across the United States to help our nation recover from Concrete marker at Fort Huachuca, Arizona the tough economic conditions of the Great Depression. Thousands of unemployed men and women were put to work, building necessary infrastructure and fueling local economies.

and the resources constructed by them have made significant contributions to the history of the military and our nation. Military installations often served as centers to register, train, and mobilize CCC enrollees who worked on projects at the installations and in national and state parks, forests, and local communities. These efforts expanded older mi