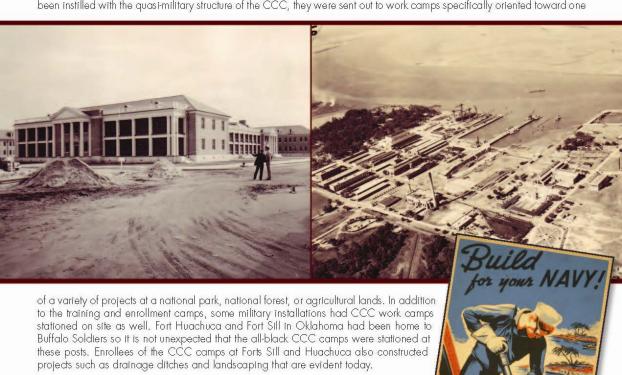

Page 3 of 7 Resource Name or # (Assigned by recorder) Indian Garden Springs

Photo #2. View of stock water tank 1 and corrals at Indian Garden Spring, view to the north. DPR 523L (1/95) \*Required information