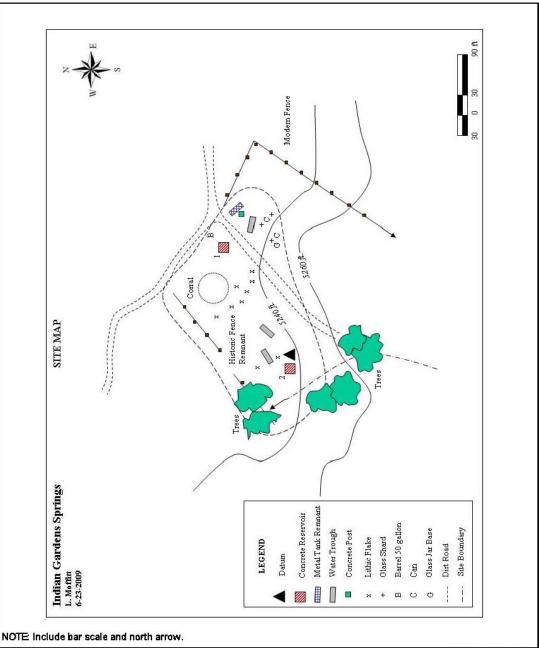

DPR 523L (1/95) \*Required information

State of California — The Resources Agency Primary #
DEPARTMENT OF PARKS AND RECREATION HRI#
SKETCH MAP Trinomial

Page 6 of 7 \*Resource Name or # (Assigned by recorder) Indian Garden Springs

\*Drawn By: L. R. Moffitt \*Date: June 23, 2009

DPR 523K (1/95) \*Required information

| State of California — The Resources Agency DEPARTMENT OF PARKS AND RECREATION | Primary #<br>HRI# |  |
|-------------------------------------------------------------------------------|-------------------|--|
| LOCATION MAP                                                                  | Trinomial         |  |