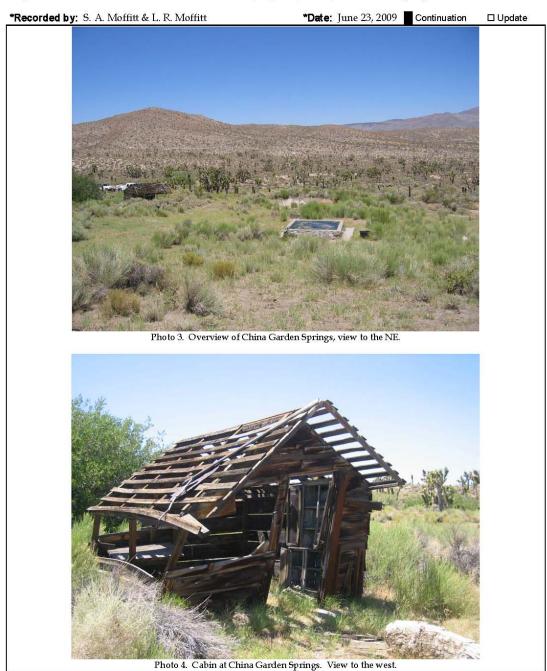

\*P3a, Description: (Describe resource and its major elements. Include design, materials, condition, alterations, size, setting, and boundaries) This site consists of a Civilian Conservation Corp (CCC) stock water tank constructed between January 31, 1940 and February 29, 1941. The tanks measures approximately 9' by 9' by 2' in depth (interior measurement). Also present are an associated corral, fences, water pipes, troughs, and an overflow reservoir. The tank is masonary with locally quarried stone. The corral was constructed with milled lumber, railroad ties, and tree branches using double twisted, doubled tied barbed wire. A cabin located at the site may pre-date the CCC-era. A previously recorded prehistoric site (CA-INY-5369) is located 300 feet south of the stock water tank

\*P3b. Resource Attributes: (List attributes and codes) HP 35 (CCC/WPA Property), AH6 (Water conveyance system), AH11 (Walls/fences), AH5 (well/cistern).

P4. Resources Present: □Building □Structure □Object ■Site □District □Element of District □Other (Isolates, etc.) P5b. Description of Photo: (View, P5a. Photo or Drawing (Photo required for buildings, structures, and objects.) date, accession #) View of the CCC stock water tank at China Garden Springs, view to the east, June 23, 2009, accession #63. P6. Date Constructed/Age and Sources: DHistoric □Prehistoric ■Both P7. Owner and Address: U.S. Department of Defense, China Lake Naval Air Weapons Center, Ridgecrest, CA. P8. Recorded by: (Name, affiliation, and address) S. A. Moffitt & L. R. Moffitt, engineeringenvironmental Management, Inc. (e2M), 9449 Balboa Ave, Suite 210,