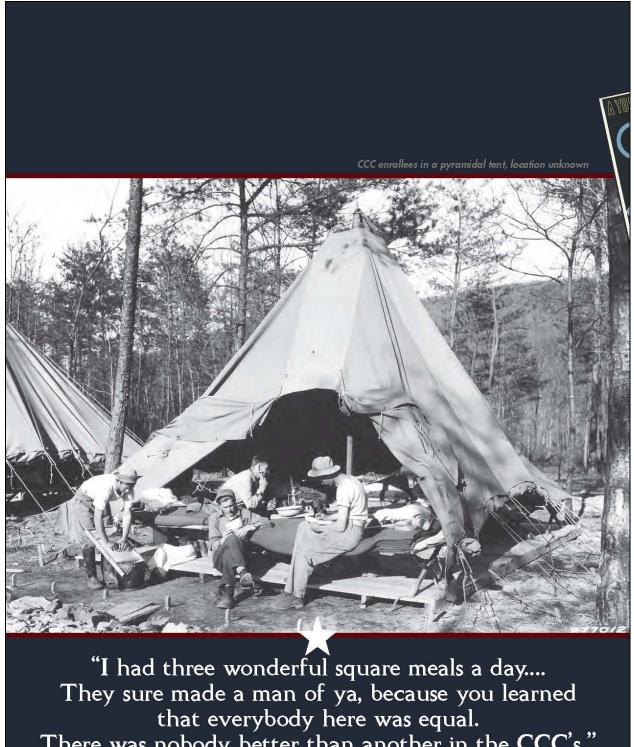

Page 3 of 7 Resource Name or # (Assigned by recorder) Indian Garden Springs

Photo #2. View of stock water tank 1 and corrals at Indian Garden Spring, view to the north. DPR 523L (1/95) \*Required information