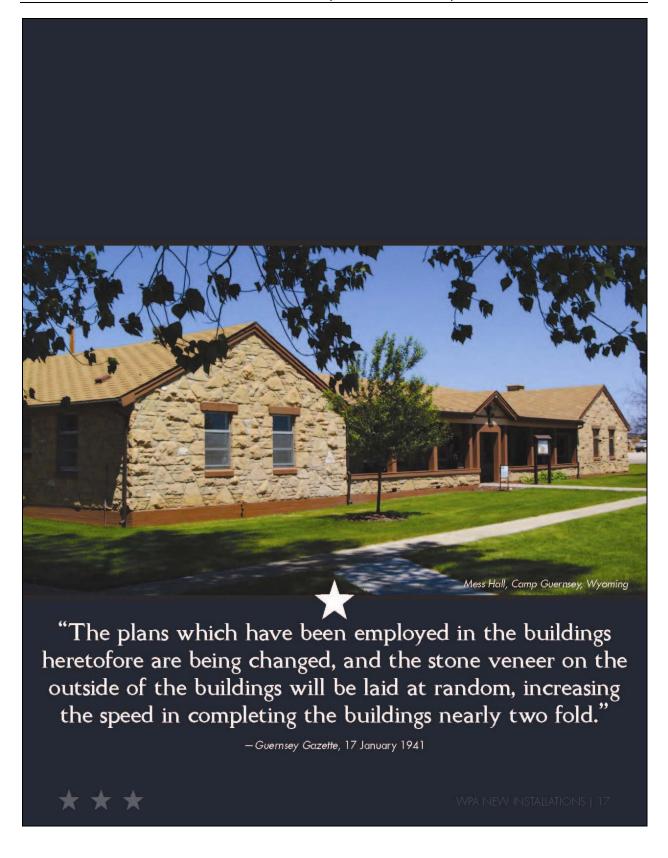

The rest of the stone buildings are random rubble, using uncut stones laid in irregular patterns. The Camp Guernsey Cantonment is a historic district eligible for the National Register of Historic Places for its unique collection of stone structures that have served the Wyoming Army National Guard for nearly 70 years.





Nearby Guernsey State Park received National Historic Landmark status as one of the nation's best examples of CCC construction. Its "rustic" sandstone museum, shelters and other structures, roads, trails, and overlooks were constructed by enrollees of CCC camp BR-9, which was a cooperative camp of the National Park Service



above: Guernsey State Park, Wyoming above left. Officers' Latrine, Camp Guernsey, Wyoming above right: Post Headquarters, Camp Guernsey, Wyoming



# UPGRADES TO EXISTING

As the country focused its efforts on recovering from the economic crisis, the War Department's budget to maintain and improve military facilities dropped from 1935 to 1939. WPA funding helped to make up some of the gap by supporting needed improvement projects on military bases. WPA-funded military projects helped the local economies of communities near military installations by utilizing the local labor force. Typical resources built by the WPA ranged from training facilities, such as small arms and artillery ranges, to housing and administrative buildings, to infrastructural improvements. Many WPA projects also focused on the recreation and entertainment needs of the nation's growing force of soldiers. Gymnasiums, base theaters, and sporting venues were constru