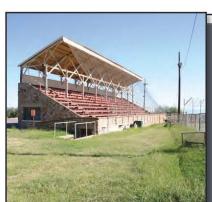

\*P3b. Resource Attributes: (List attributes and codes) HP 35 (CCC/WPA Property), AH6 (Water conveyance system), AH11 (Walls/fences), AH5 (well/cistern).

P4. Resources Present: □Building □Structure □Object ■Site □District □Element of District □Other (Isolates, etc.) P5b. Description of Photo: (View, P5a. Photo or Drawing (Photo required for buildings, structures, and objects.) date, accession #) View of the CCC stock water tank at China Garden Springs, view to the east, June 23, 2009, accession #63. P6. Date Constructed/Age and Sources: DHistoric □Prehistoric ■Both P7. Owner and Address: U.S. Department of Defense, China Lake Naval Air Weapons Center, Ridgecrest, CA. P8. Recorded by: (Name, affiliation, and address) S. A. Moffitt & L. R. Moffitt, engineeringenvironmental Management, Inc. (e2M), 9449 Balboa Ave, Suite 210,