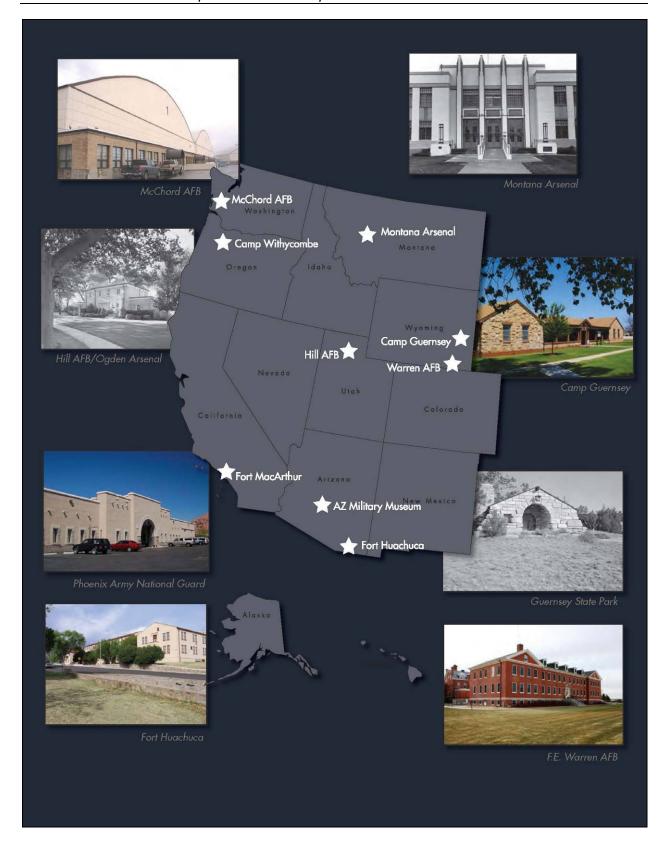

C and WPA resources are located on military installations that may require advance permission and/or escort for access for security reasons. These access requirements vary from base to base, so please check in advance. We have included those resources on bases with museums. The museum staff of each base may be able to provide base accessibility information and may be able to facilitate entry to the base museum. Not all of the museums interpret the history of the CCC or WPA for those installations, but may be able to provide some information on CCC or WPA histories or resources upon request. It is best to consult the museums on base directly to learn the specific policies for accessing the base, museums and the CCC-WPA resources.



CHIDEROOK TO VISITING WAY AND COC MILITARY RESOLUCES LOO



|       |                                        | VESTERN US