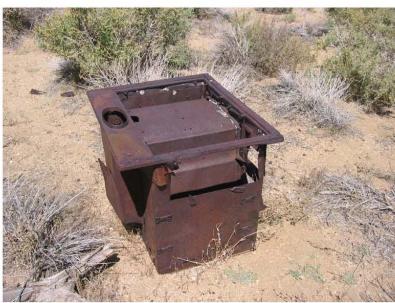

\*P3a, Description: (Describe resource and its major elements. Include design, materials, condition, alterations, size, setting, and boundaries) This site consists of a Civilian Conservation Corp (CCC) stock water tank constructed between January 31, 1940 and February 29, 1941. The tanks measures approximately 9' by 9' by 2' in depth (interior measurement). Also present are an associated corral, fences, water pipes, troughs, and an overflow reservoir. The tank is masonary with locally quarried stone. The corral was constructed with milled lumber, railroad ties, and tree branches using double twisted, doubled tied barbed wire. A cabin located at the site may pre-date the CCC-era. A previously recorded prehistoric site (CA-INY-5369) is located 300 feet south of the stock water tank