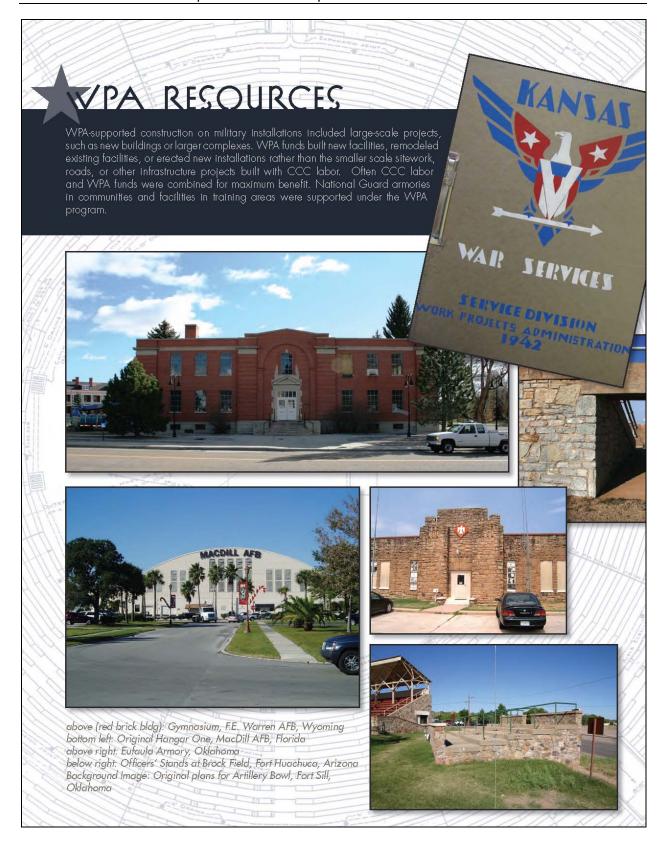

der to identify definitively than WPA resources.

In some cases, CCC resources constructed non-military projects on lands that later became established military installations or that are presently used by the military. Flood control levees, agricultural ditches and canals, and grazing and other improvements were constructed as local CCC projects sponsored through various Federal agencies, such as the Department of the Interior or the Department of Agriculture. With the post-war and Cold War expansion of military installations, some installations acquired additional land with existing CCC resources. Consequently there are some CCC resources that were originally constructed as local projects but now exist on current military lands or property now used by the military.



CCC RESOURCES | 11





# PA NEW INSTALLATIONS

Recognizing the importance of military aviation to the nation's defense, in 1935 Congress authorized the construction of seven air bases and depots at Fairbanks, Alaska (Eielson AFB, active); Ogden, Utah (Hill AFB, active); Westover, Massachusetts (Westover AFB, active); Mobile, Alabama (Brookley AFB, closed in 1969); Tampa, Florida (MacDill AFB, active); Puerto Rico (Ramey AFB, closed in 1973); and Panama (Howard AFB, closed in 1999). The Army Air Corps

received no direct appropriations for the construction of these facilities but relied on WPA funding and labor to make these bases a reality. Six bases were eventually constructed in the United States and Puerto Rico using WPA funding (Howard AFB in Panama did not use WPA funds). Each project employed a variety