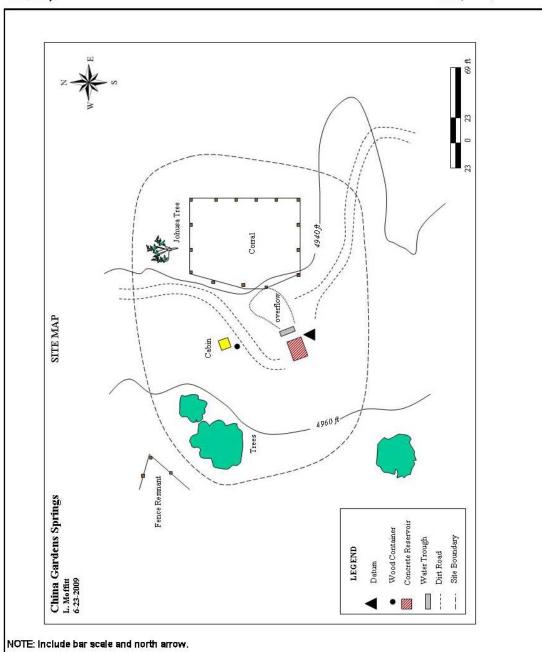

Page 5 of 6 \*Resource Name or # (Assigned by recorder) China Garden Springs

\*Drawn By: L. R. Moffitt \*Date: June 23, 2009

DPR 523K (1/95) \*Required information

Page 6 of 6 \*Resource Name or #: China Garden Springs

\*P3a, Description: (Describe resource and its major elements. Include design, materials, condition, alterations, size, setting, and boundaries) This site consists of a Civilian Conservation Corp (CCC) stock water tank constructed between January 31, 1940 and February 29, 1941. The tanks measures approximately 9' by 9' by 2' in depth (interior measurement). Also present are an associated corral, fences, water pipes, troughs, and an overflow reservoir. The tank is masonary with locally quarried stone. The corral was constructed with milled lumber, railroad ties, and tree branches using double twisted, doubled tied barbed wire. A cabin located at the site may pre-date the CCC-era. A previously recorded prehistoric site (CA-INY-5369) is located 300 feet south of the stock water tank

\*P3b. Resource Attributes: (List attributes and codes) HP 35 (CCC/WPA Property), AH6 (Water conveyance system), AH11 (Walls/fences), AH5 (well/cistern).

P4. Resources Present: □Building □Structure □Object ■Site □District □Element of District □Other (Isolates, etc.) P5b. Description of Photo: (View, P5a. Photo or Drawing (Photo required for buildings, structures, and objects.) date, accession #) View of the CCC stock water tank at China Garden Springs, view to the east, June 23, 2009, accession #63. P6. Date Constructed/Age and Sources: DHistoric □Prehistoric ■Both P7. Owner and Address: U.S. Department of Defense, China Lake Naval Air Weapons Center, Ridgecrest, CA. P8. Recorded by: (Name, affiliation, and address) S. A. Moffitt & L. R. Moffitt, engineeringenvironmental Management, Inc. (e2M), 9449 Balboa Ave, Suite 210,

\*Required information

|              | te of California — The Resources Agency Primary # PARTMENT OF PARKS AND RECREATION Trinomial                                                                                                                                                                                                                                                                                                                                                                                                                                         |
|--------------|--------------------------------------------------------------------------------------------------------------------------------------------------------------------------------------------------------------------------------------------------------------------------------------------------------------------------------------------------------------------------------------------------------------------------------------------------------------------------------------------------------------------------------------|
| 100000       | RCHAEOLOGICAL SITE RECORD                                                                                                                                                                                                                                                                                                                                                                                                                                                                                                            |
| _            | ge 2 of 6 *Resource Name or #: China Garden Springs                                                                                                                                                                                                                                                                                                                                                                                                                                                                                  |
|              | Dimensions: a. Length: 50m. (N/S) × b. Width: 75m. (E/W)  Method of Measurement: □ Paced ■ Taped □ Visual estimate ■ Other: GPS  Method of Determination (Check any that apply.): □ Artifacts ■ Features □ Soil □ Vegetation □ Topography □ Cut bank □ Animal burrow □ Excavation □ Property boundary □ Other (Explain):                                                                                                                                                                                                             |
|              | Reliability of Determination: High                                                                                                                                                                                                                                                                                                                                                                                                                                                                                                   |
|              | Limitations (Check any that apply): ☐ Restricted access ☐ Paved/built over ☐ Site limits incompletely defined ☐ Disturbances ☐ Vegetation ☐ Other (Explain):                                                                                                                                                                                                                                                                                                                                                                         |
|              | Depth:       □ None       ■ Unknown       Method of Determination:         Human Remains:       □ Present       ■ Absent       □ Possible       □ Unknown (Explain):                                                                                                                                                                                                                                                                                                                                                                 |
| fe           | Features (Number, briefly describe, indicate size, list associated cultural constituents, and show location of each feature on sketch map.): Civilian Conservation Corps stock water tank, associated water pipe from China Garden Springs to tank, corral, reservoir, ences, cabin, and trough. It is possible that the cabin pre-dates the CCC-era. A previously recorded prehistoric site (CA-INY-369) is located 300 feet south of the stock water tank. The site was recorded in 1998 and was not relocated during this survey. |
| *A5.         | Cultural Constituents (Describe and quantify artifacts, ecofacts, cultural residues, etc., not associated with features.):  None                                                                                                                                                                                                                                                                                                                                                                                                     |
|              | Were Specimens Collected? ■ No □ Yes (If yes, attach Artifact Record or catalog and identify where specimens are curated.)  Site Condition: ■ Good □ Fair □ Poor (Describe disturbances.):                                                                                                                                                                                                                                                                                                                                           |
| *A8.<br>tank | Nearest Water (Type, distance, and direction.): China Garden Spring, located approximately 45 meters west of the CCC water                                                                                                                                                                                                                                                                                                                                                                                                           |
| *A9.         | Elevation: 4940'                                                                                                                                                                                                                                                                                                                                                                                                                                                                                                                     |
| exp          | D. Environmental Setting (Describe culturally relevant variables such as vegetation, fauna, soils, geology, landform, slope, aspect, osure, etc.): Joshua Tree woodland with white sage, morman tea, cholla, and cat claw, among others. The site is located east Coso Peak at China Garden Springs.                                                                                                                                                                                                                                 |
| 194          | 1. Historical Information: The stock water tank was constructed by the CCC between January 31, 1940 and February 25, 1. The tank was to hold 1242 gallons of water to serve one stockman and 500 head of cattle and measure $10^{\circ} \times 10^{\circ} \times 2^{\circ}$ , the rent exterior measurement of the tank.                                                                                                                                                                                                             |
|              | 2. Age: Prehistoric □ Protohistoric □ 1542-1769 □ 1769-1848 □ 1848-1880 □ 1880-1914 ■ 1914-1945  Post 1945 □ Undetermined Describe position in regional prehistoric chronology or factual historic dates if known:  CCC construction of stock water tank between January 1940 and February 1941.                                                                                                                                                                                                                                     |
| A13          | 3. Interpretations (Discuss data potential, function[s], ethnic affiliation, and other interpretations):                                                                                                                                                                                                                                                                                                                                                                                                                             |
| A14          | 4. Remarks: none.                                                                                                                                                                                                                                                                                                                                                                                                                                                                                                                    |
|              | 5. References (Documents, informants, maps, and other references): CCC information provided by Russ Kaldenberg (ASM Affiliates), former China Lake NAWC base archaeologist.                                                                                                                                                                                                                                                                                                                                                          |
| A16          | 6. Photographs (List subjects, direction of view, and accession numbers or attach a Photograph Record.):                                                                                                                                                                                                                                                                                                                                                                                                                             |
| *A17         | Original Media/Negatives Kept at: 7. Form Prepared by: S. A. Moffitt and L. R. Moffitt Date: July 2, 2009  1. Ifiliation and Address: engineering-environmental Management, Inc. (e2M), 9449 Balboa Ave, Suite 210, San Diego Ca 92123                                                                                                                                                                                                                                                                                               |
| DPF          | R 523C (1/95) *Required information                                                                                                                                                                                                                                                                                                                                                                                                                                                                                                  |