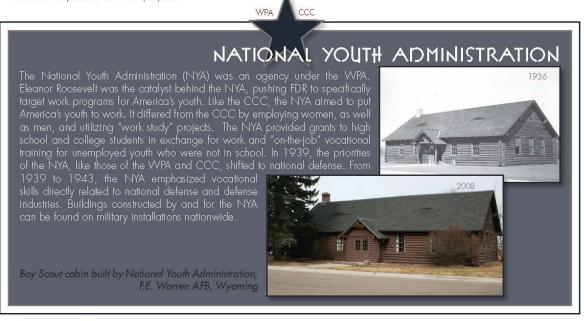

Page 3 of 7 Resource Name or # (Assigned by recorder) Indian Garden Springs

Photo #2. View of stock water tank 1 and corrals at Indian Garden Spring, view to the north. DPR 523L (1/95) \*Required information