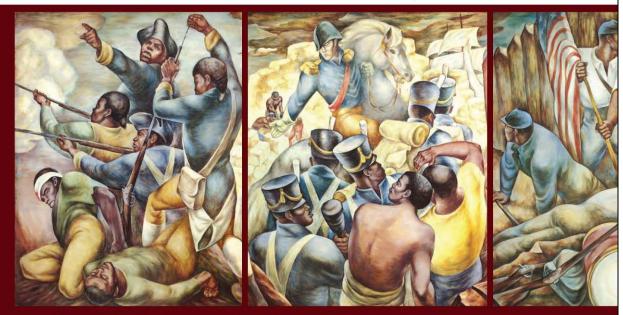

tions. Some remain in original locations, while others have been transferred to installation museums or art museums. Some may remain in place undiscovered, painted over in later remodeling. Those documented to date were often constructed as large paintings or murals in frames that were attached to walls. This made them easy to relocate elsewhere. News articles, lists of artist works, architectural drawings, and memories and oral histories provide clues to the existence of these murals. The murals for the military typically display themes from America's military history, economic recovery symbolism, or local cultural heritage. Murals on military bases typically involved local artists and local schools of art. Lew Davis at Fort Huachuca and the Kiowa Five at Fort Sill are but two examples.



The Negro in America's Wars (1944) Lew Davis, painted at Fort Huachuca, Arizona. Now on display at Howard University, Washinaton, DC.



LEW DAVIS FORT HUACHUCA, ARIZONA Lew Davis served as the State Art Project Supervisor for Arizona in the late 1930s. Davis joined the Army and was statione at Fort Huachuca for three years. During his time at Fort Huachuca, Davis was commissioned by the post commander to paint a mural for the White Officers' Mess in 1943. Davis also established a silkscreen shop at Fort Huachuca to Mess in 1943. Davis also established a stikscreen shop at 1941 contract to produce Army recruitment posters featuring African American soldiers in contrast to the blond, blue-eyed white soldiers typically seen on recruitment posters. Several African American soldiers worked i