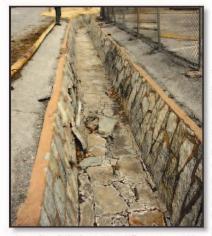

\*P3a, Description: (Describe resource and its major elements. Include design, materials, condition, alterations, size, setting, and boundaries) This site consists of a Civilian Conservation Corp (CCC) stock water tank constructed between January 31, 1940 and February 29, 1941. The tanks measures approximately 9' by 9' by 2' in depth (interior measurement). Also present are an associated corral, fences, water pipes, troughs, and an overflow reservoir. The tank is masonary with locally quarried stone. The corral was constructed with milled lumber, railroad ties, and tree branches using double twisted, doubled tied barbed wire. A cabin located at the site may pre-date the CCC-era. A previously recorded prehistoric site (CA-INY-5369) is located 300 feet south of the stock water tank

\*P3b. Resource Attributes: (List attributes and codes) HP 35 (CCC/WPA Property), AH6 (Water conveyance system), AH11 (Walls/fences), AH5 (well/cistern).

P4. Resources Present: □Building □Structure □Object ■Site □District □Element of District □Other (Isolates, etc.) P5b. Description of Photo: (View, P5a. Photo or Drawing (Photo required for buildings, structures, and objects.) date, accession #) View of the CCC stock water tank at China Garden Springs, view to the east, June 23, 2009, accession #63. P6. Date Constructed/Age and Sources: DHistoric □Prehistoric ■Both P7. Owner and Address: U.S. Department of Defense, China Lake Naval Air Weapons Center, Ridgecrest, CA. P8. Recorded by: (Name, affiliation, and address) S. A. Moffitt & L. R. Moffitt, engineeringenvironmental Management, Inc. (e2M), 9449 Balboa Ave, Suite 210,