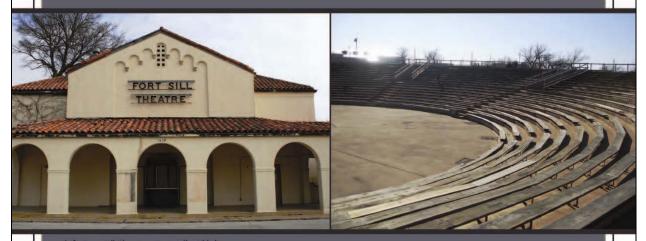

Page 3 of 7 Resource Name or # (Assigned by recorder) Indian Garden Springs

Photo #2. View of stock water tank 1 and corrals at Indian Garden Spring, view to the north. DPR 523L (1/95) \*Required information