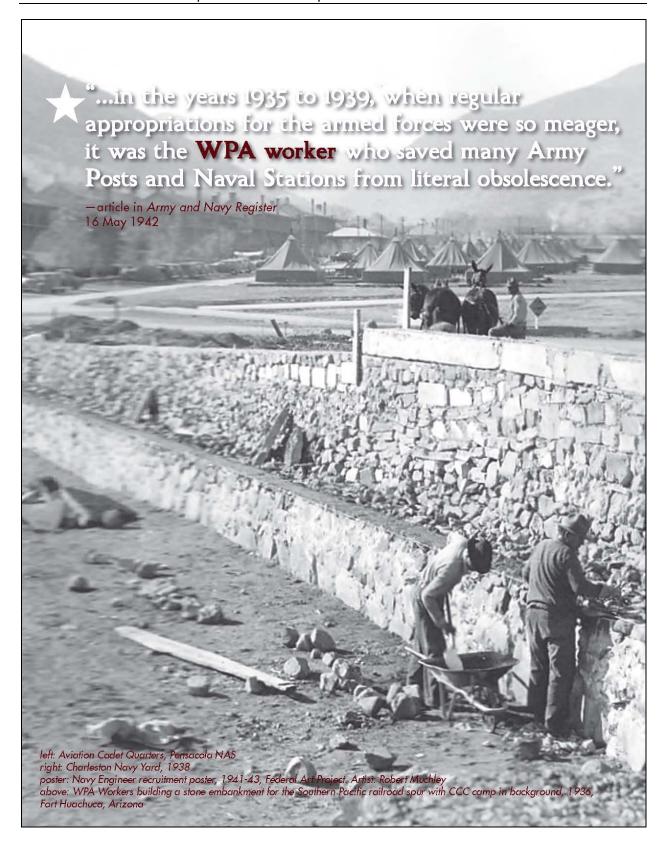

Page 3 of 7 Resource Name or # (Assigned by recorder) Indian Garden Springs

Photo #2. View of stock water tank 1 and corrals at Indian Garden Spring, view to the north. DPR 523L (1/95) \*Required information