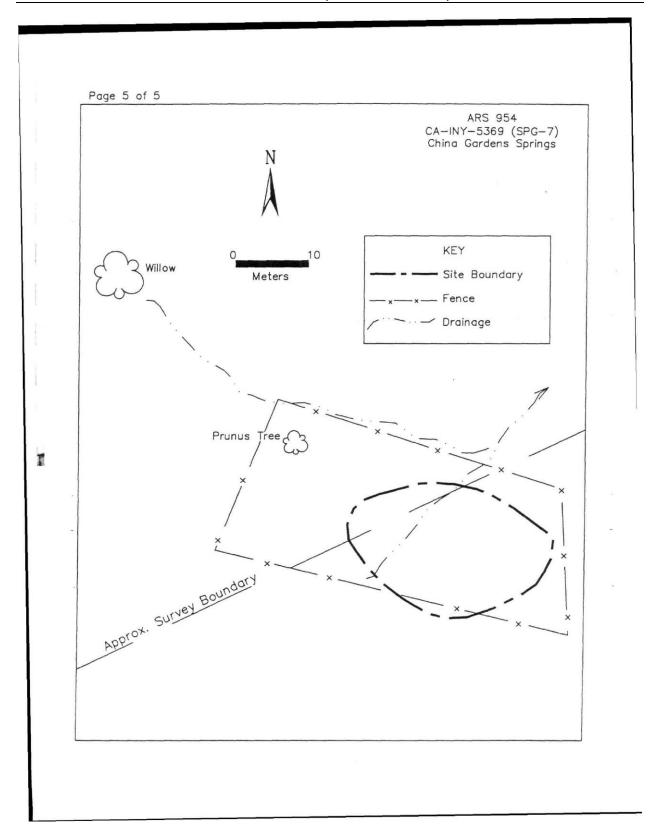

\*Required information

|              | te of California — The Resources Agency Primary # PARTMENT OF PARKS AND RECREATION Trinomial                                                                                                                                                                                                                                                                                                                                                                                                                                         |
|--------------|--------------------------------------------------------------------------------------------------------------------------------------------------------------------------------------------------------------------------------------------------------------------------------------------------------------------------------------------------------------------------------------------------------------------------------------------------------------------------------------------------------------------------------------|
| 100000       | RCHAEOLOGICAL SITE RECORD                                                                                                                                                                                                                                                                                                                                                                                                                                                                                                            |
| _            | ge 2 of 6 *Resource Name or #: China Garden Springs                                                                                                                                                                                                                                                                                                                                                                                                                                                                                  |
|              | Dimensions: a. Length: 50m. (N/S) × b. Width: 75m. (E/W)  Method of Measurement: □ Paced ■ Taped □ Visual estimate ■ Other: GPS  Method of Determination (Check any that apply.): □ Artifacts ■ Features □ Soil □ Vegetation □ Topography □ Cut bank □ Animal burrow □ Excavation □ Property boundary □ Other (Explain):                                                                                                                                                                                                             |
|              | Reliability of Determination: High                                                                                                                                                                                                                                                                                                                                                                                                                                                                                                   |
|              | Limitations (Check any that apply): ☐ Restricted access ☐ Paved/built over ☐ Site limits incompletely defined ☐ Disturbances ☐ Vegetation ☐ Other (Explain):                                                                                                                                                                                                                                                                                                                                                                         |
|              | Depth:       □ None       ■ Unknown       Method of Determination:         Human Remains:       □ Present       ■ Absent       □ Possible       □ Unknown (Explain):                                                                                                                                                                                                                                                                                                                                                                 |
| fe           | Features (Number, briefly describe, indicate size, list associated cultural constituents, and show location of each feature on sketch map.): Civilian Conservation Corps stock water tank, associated water pipe from China Garden Springs to tank, corral, reservoir, ences, cabin, and trough. It is possible that the cabin pre-dates the CCC-era. A previously recorded prehistoric site (CA-INY-369) is located 300 feet south of the stock water tank. The site was recorded in 1998 and was not relocated during this survey. |
| *A5.         | Cultural Constituents (Describe and quantify artifacts, ecofacts, cultural residues, etc., not associated with features.):  None                                                                                                                                                                                                                                                                                                                                                                                                     |
|              | Were Specimens Collected? ■ No □ Yes (If yes, attach Artifact Record or catalog and identify where specimens are curated.)  Site Condition: ■ Good □ Fair □ Poor (Describe disturbances.):                                                                                                                                                                                                                                                                                                                                           |
| *A8.<br>tank | Nearest Water (Type, distance, and direction.): China Garden Spring, located approximately 45 meters west of the CCC water                                                                                                                                                                                                                                                                                                                                                                                                           |
| *A9.         | Elevation: 4940'                                                                                                                                                                                                                                                                                                                                                                                                                                                                                                                     |
| exp          | D. Environmental Setting (Describe culturally relevant variables such as vegetation, fauna, soils, geology, landform, slope, aspect, osure, etc.): Joshua Tree woodland with white sage, morman tea, cholla, and cat claw, among others. The site is located east Coso Peak at China Garden Springs.                                                                                                                                                                                                                                 |
| 194          | 1. Historical Information: The stock water tank was constructed by the CCC between January 31, 1940 and February 25, 1. The tank was to hold 1242 gallons of water to serve one stockman and 500 head of cattle and measure $10^{\circ} \times 10^{\circ} \times 2^{\circ}$ , the rent exterior measurement of the tank.                                                                                                                                                                                                             |
|              | 2. Age: Prehistoric □ Protohistoric □ 1542-1769 □ 1769-1848 □ 1848-1880 □ 1880-1914 ■ 1914-1945  Post 1945 □ Undetermined Describe position in regional prehistoric chronology or factual historic dates if known:  CCC construction of stock water tank between January 1940 and February 1941.                                                                                                                                                                                                                                     |
| A13          | 3. Interpretations (Discuss data potential, function[s], ethnic affiliation, and other interpretations):                                                                                                                                                                                                                                                                                                                                                                                                                             |
| A14          | 4. Remarks: none.                                                                                                                                                                                                                                                                                                                                                                                                                                                                                                                    |
|              | 5. References (Documents, informants, maps, and other references): CCC information provided by Russ Kaldenberg (ASM Affiliates), former China Lake NAWC base archaeologist.                                                                                                                                                                                                                                                                                                                                                          |
| A16          | 6. Photographs (List subjects, direction of view, and accession numbers or attach a Photograph Record.):                                                                                                                                                                                                                                                                                                                                                                                                                             |
| *A17         | Original Media/Negatives Kept at: 7. Form Prepared by: S. A. Moffitt and L. R. Moffitt Date: July 2, 2009  1. Ifiliation and Address: engineering-environmental Management, Inc. (e2M), 9449 Balboa Ave, Suite 210, San Diego Ca 92123                                                                                                                                                                                                                                                                                               |
| DPF          | R 523C (1/95) *Required information                                                                                                                                                                                                                                                                                                                                                                                                                                                                                                  |