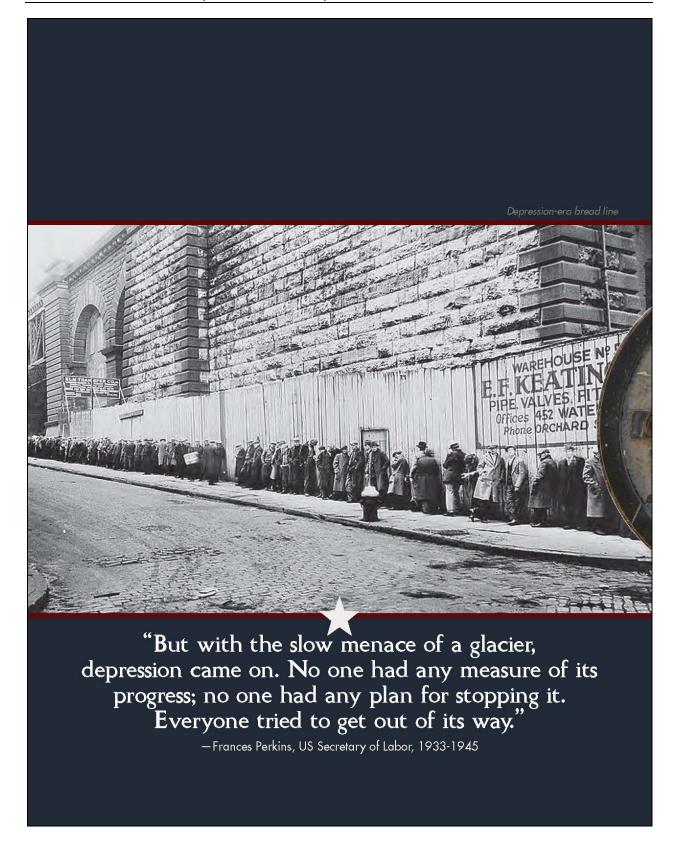

and Heritage Assessment of Works Progress Administration and Civilian Conservation Corps Resources on Department of Defense Installations" sponsored and managed by MacDill Air Force Base, Florida. Project work was carried out by engineering-environmental Management, Inc. (e2M) under contract to the Air Force Center for Engineering and the Environment. This publication summarizes a portion of the expanded historic context document produced for the project and is intended to introduce and promote an appreciation of the rich legacy the CCC and WPA contributed to military history and installations nationwide. Additional information about the project is available on https://www.denix.osd.mil/portal/page/portal/content/environment/CR/HistoricBuildingsandStructures/CS/07-357\_FS\_0.pdf













Between 1933 and 1943, unemployed workers under the New Deal Civilian Conservation Corps (CCC) and Works Progress Administration (WPA) programs completed projects across the United States to help our nation recover from Concrete marker at Fort Huachuca, Arizona the tough economic conditions of the Great Depression. Thousands of unemployed men and women were put to work, building necessary infrastructure and fueling local economies.

and the resources constructed by them have made significant contributions to the history of the military and our nation. Military installations often served as centers to register, train, and mobilize CCC enrollees who worked on projects at the installations and in national and state parks, forests, and local communities. These efforts expanded older milita